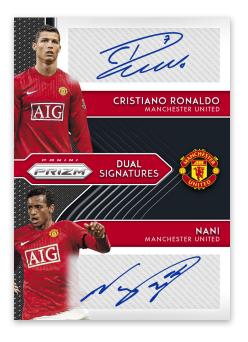

## **DUAL SIGNATURES PRIZMS BLACK**

Dual Signatures bolster the variety of autograph cards available in Hobby packs of Prizm Premier League. Each of these 10 special dual-auto cards showcases a pair of players from a particular club, and the set includes stars of both the past and present.