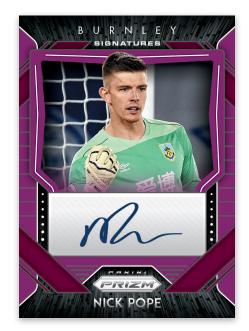

## SIGNATURES PRIZMS PURPLE

In Signatures, look for autograph cards of a variety of both current stars and retired greats of the Premier League. Hobby packs offer four exclusive parallel versions to collect.