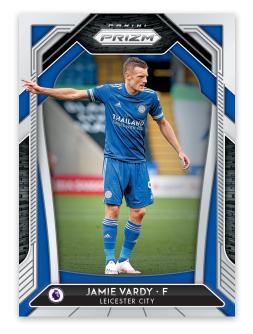

HOBBY

**BASE SET** 

BASE SET PRIZMS RED MOJO

**BASE SET PRIZMS GOLD** 

HOBBY

The Prizm Premier League Base Set spans 300 cards! With 15 cards per club, all the stars are included, and there are 13 Hobby-exclusive parallels to chase!