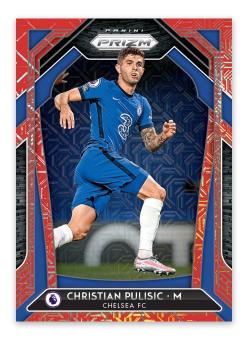

HOBBY

**BASE SET** 

BASE SET PRIZMS RED MOJO

**BASE SET PRIZMS GOLD** 

HOBBY

The Prizm Premier League Base Set spans 300 cards! With 15 cards per club, all the stars are included, and there are 13 Hobby-exclusive parallels to chase!