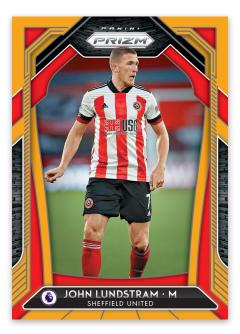

HOBBY

**BASE SET** 

BASE SET PRIZMS RED MOJO

**BASE SET PRIZMS GOLD** 

HOBBY

The Prizm Premier League Base Set spans 300 cards! With 15 cards per club, all the stars are included, and there are 13 Hobby-exclusive parallels to chase!