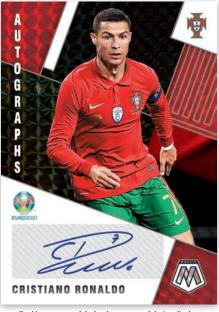

### **EURO AUTOGRAPHS MOSAIC BLACK**

Mosaic introduces a stunning base set with numerous eye-catching parallels to collect! Find Mosaic Red, Mosaic Blue, Mosaic Purple, Mosaic Pink, Mosaic Gold and Mosaic Black exclusively in Hobby boxes!

One of the most sought-after inserts, Stained Glass, can be found in Mosaic as a Hobby exclusive!

Find autographs from the some of the game's best players, past and present, in two inserts - Autographs Mosaic and Scripts Mosaic! Also search for Gold (#'d/10) and Black (#'d/1) parallels!