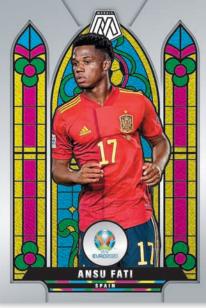

One of the most sought-after inserts, Stained Glass, can be found in Mosaic as a Hobby exclusive!

Find autographs from the some of the game's best players, past and present, in two inserts - Autographs Mosaic and Scripts Mosaic! Also search for Gold (#'d/10) and Black (#'d/1) parallels!