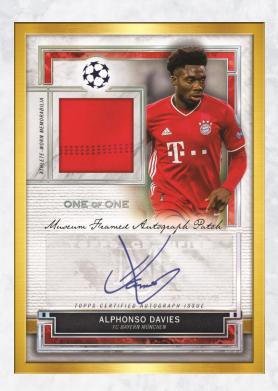

Lore of the League Autograph Card

Museum Framed Autograph Patch Card

Available in hobby shops April 2021!

# Single Player Triple Relics Autograph Parallel - #'d to 35

• Emerald Parallel: numbered #'d 1-of-1.

Museum Framed Autograph Patch Cards - #'d 1-of-1

Museum Framed Autograph Patch Card