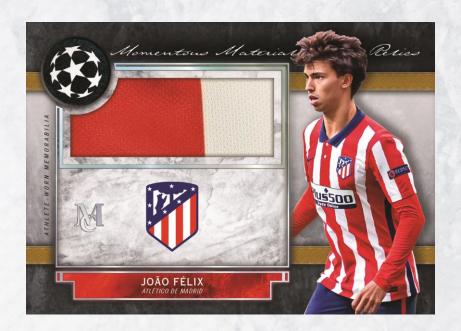

## Momentous Material Jumbo Relics - Varied #'ing

- Sapphire Parallel: sequentially #'d to 75.
- Gold Parallel: sequentially #'d to 50.
- Ruby Parallel: sequentially #'d to 25.
- Emerald Parallel: numbered #'d 1-of-1.

# Single Player Triple Relics – #'d to 75

- Ruby Parallel: sequentially #'d to 25.
- Emerald Parallel: numbered #'d 1-of-1.

Momentous Material Jumbo Relic - Gold Parallel