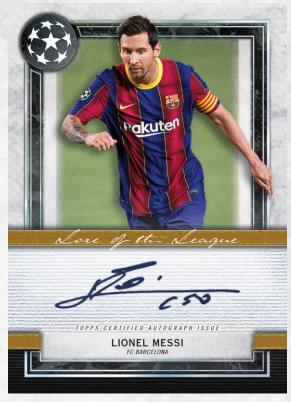

Lore of the League Autograph Card

Museum Framed Autograph Patch Card

Available in hobby shops April 2021!

#### Archival Dual Autographs - #'d to 25

• Emerald Parallel: numbered #'d 1-of-1.

<u>NEW! Lore of the League Autographs – Varied #'ing</u> Highlighting the players whose legend grows with each game they play.

## Framed Autographs - Varied #'ing

- Ruby Parallel: sequentially #'d to 25.
- Emerald Parallel: numbered #'d 1-of-1.

Lore of the League Autograph Card