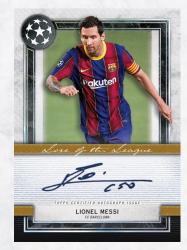

Lore of the League Autograph Card

Museum Framed Autograph Patch Card

Available in hobby shops April 2021!

#### Archival Dual Autographs - #'d to 25

• Emerald Parallel: numbered #'d 1-of-1.

<u>NEW! Lore of the League Autographs – Varied #'ing</u> Highlighting the players whose legend grows with each game they play.

## Framed Autographs - Varied #'ing

- Ruby Parallel: sequentially #'d to 25.
- Emerald Parallel: numbered #'d 1-of-1.

Lore of the League Autograph Card