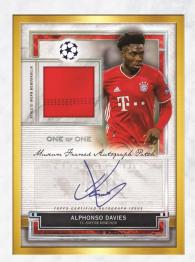

Lore of the League Autograph Card

Museum Framed Autograph Patch Card

Available in hobby shops April 2021!

# Single Player Triple Relics Autograph Parallel - #'d to 35

• Emerald Parallel: numbered #'d 1-of-1.

Museum Framed Autograph Patch Cards - #'d 1-of-1

Museum Framed Autograph Patch Card