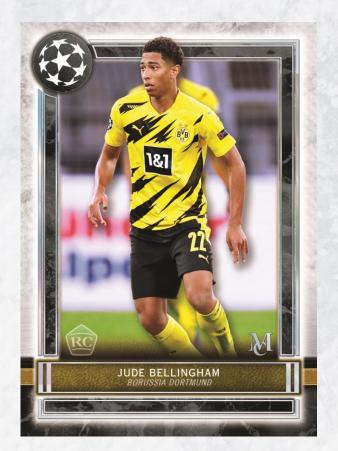

# BASE SET

Collect 75 premium Base Set cards featuring the most prominent stars and rookies from the 2020/21 UEFA Champions League tournament.

- Copper Parallel: sequentially #'d to 99
- Sapphire Parallel: sequentially #'d to 75.
- Gold Parallel: sequentially #'d to 50.
- Ruby Parallel: sequentially #'d to 25.
- Emerald Parallel: #'d 1-of-1

Base Card