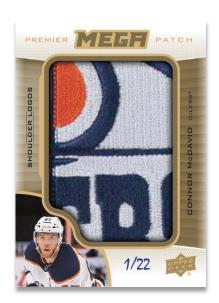

# PREMIER MEGA JERSEY TRIOS

PREMIER MEGA PATCH
Chest Logos

Collectors will be hunting for the ever-popular and low-#'d **Premier Mega Jersey** and **Premier Mega Patch Duos, Trios** and **Quads** cards, as well as the hand-#'d **Premier Mega Patch** cards featuring a chest logo, sleeve number, shoulder logo or commemorative logo.