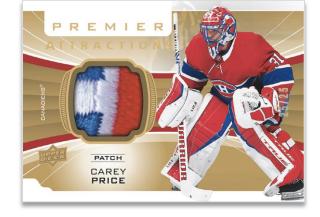

#### PREMIER ATTRACTIONS

Patch Parallel (Tier 2)

The two-tiered **Premier Attractions** insert set boasts a star-studded checklist and jersey swatches. Also collect the three-tiered <u>Patch</u> parallel set.

All memorabilia is game-worn and every Premier Attractions card is low-#'d!