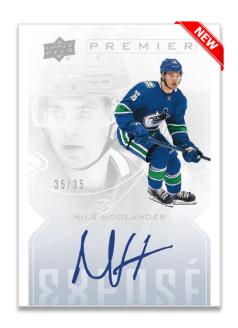

## **ROOKIE EXPOSÉ**

#### Rookie Exposé

This is an <u>acetate hard-signed auto</u> set featuring the best rookies - all #'d to 35!