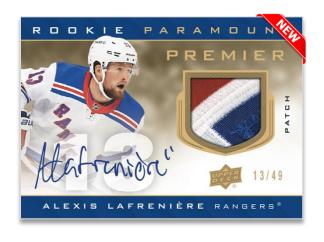

#### **ROOKIE PARAMOUNT**

Patch Auto Parallel (Tier 2)

Collect two more all-new rookie insert sets:

#### **Rookie Paramount**

Only the best rookies made the cut. Keep an eye out for low-#'d Patch and Patch Auto parallels.