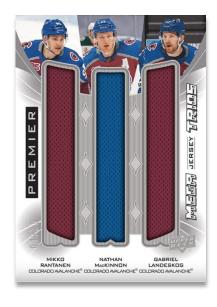

# PREMIER MEGA JERSEY TRIOS

PREMIER MEGA PATCH
Chest Logos

Collectors will be hunting for the ever-popular and low-#'d **Premier Mega Jersey** and **Premier Mega Patch Duos, Trios** and **Quads** cards, as well as the hand-#'d **Premier Mega Patch** cards featuring a chest logo, sleeve number, shoulder logo or commemorative logo.