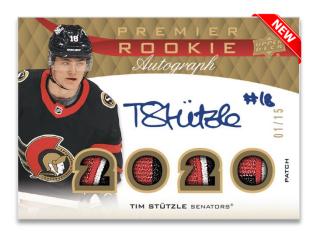

## **2020 PREMIER ROOKIE AUTO**

**Patch Parallel** 

This new and low-#'d rookie insert set features 2020-21 rookies accompanied by a hard-signed autograph and a jersey swatch.

Look for rare Patch and Tag Patch parallels!