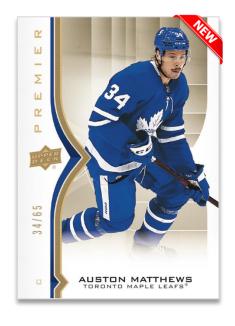

## PREMIER

2020-21 HOCKEY

The 100-card **Base Set** consists of star veterans and top rookies, all #'d to 299!

Collect up to <u>9</u> parallels of the complete set: <u>4</u> memorabilia, <u>3</u> autograph and <u>2</u> <u>all-new</u> and low-#'d regular parallels - Gold and Platinum (1-of-1).

Look for <u>1</u> regular veteran Base Set or Base Set parallel card **AND** <u>1</u> regular rookie Base Set or Base Set parallel card in every pack, on average. Both could be a 1-of-1!