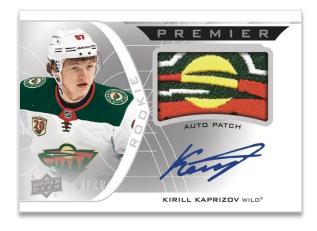

## **2020 PREMIER ROOKIE AUTO**

**Patch Parallel** 

This new and low-#'d rookie insert set features 2020-21 rookies accompanied by a hard-signed autograph and a jersey swatch.

Look for rare Patch and Tag Patch parallels!