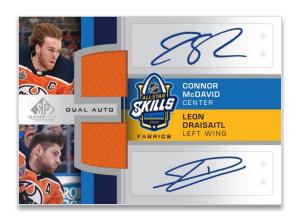

Look for numbered Patch parallel cards.

**ALL-STAR SKILLS DUAL FABRICS AUTO** 

Regular

**STADIUM SERIES FABRICS AUTO** 

Patch Parallel

**BANNER YEAR - ALL-STAR** 

Auto Parallel

Keep an eye out for a multitude of cards featuring jersey swatches, patches and tags, as well as net cord, pucks and banners from the 2019 Tim Hortons NHL Heritage Classic™, the 2020 NHL Stadium Series™, the 2020 Bridgestone NHL Winter Classic™ and/or the 2020 NHL® All-Star Skills Competition.