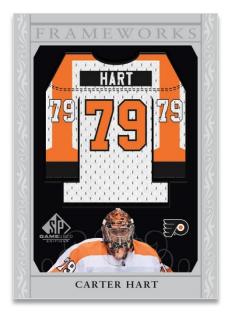

Look for a multitude of parallels, including rookie and legend <u>Auto Jersey</u>, <u>Auto Patch</u> and <u>Auto Tag</u> parallels, all numbered to 65 or less!

**FRAMEWORKS** 

Regular

The **Frameworks** insert set, featuring game-used jersey swatches, is back! The design of this popular set mimics the presentation of a framed jersey.