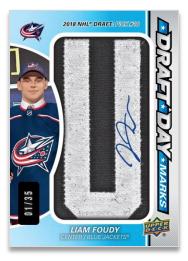

### **DRAFT DAY MARKS**

Rookies

Search for a new wave of autographed **Draft Day Marks** cards featuring veterans #'d to 10 and rookies #'d to 35 (per manufactured letter). Collect the full manufactured nameplate of some of your favorite players!