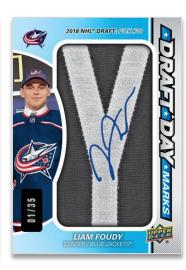

### **DRAFT DAY MARKS**

Rookies

Search for a new wave of autographed **Draft Day Marks** cards featuring veterans #'d to 10 and rookies #'d to 35 (per manufactured letter). Collect the full manufactured nameplate of some of your favorite players!