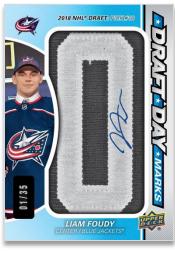

### **DRAFT DAY MARKS**

Rookies

Search for a new wave of autographed **Draft Day Marks** cards featuring veterans #'d to 10 and rookies #'d to 35 (per manufactured letter). Collect the full manufactured nameplate of some of your favorite players!