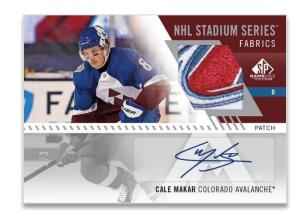

Look for numbered Patch parallel cards.

**ALL-STAR SKILLS DUAL FABRICS AUTO** 

Regular

**STADIUM SERIES FABRICS AUTO** 

Patch Parallel

**BANNER YEAR - ALL-STAR** 

Auto Parallel

Keep an eye out for a multitude of cards featuring jersey swatches, patches and tags, as well as net cord, pucks and banners from the 2019 Tim Hortons NHL Heritage Classic™, the 2020 NHL Stadium Series™, the 2020 Bridgestone NHL Winter Classic™ and/or the 2020 NHL® All-Star Skills Competition.