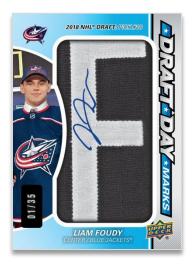

### **DRAFT DAY MARKS**

Rookies

Search for a new wave of autographed **Draft Day Marks** cards featuring veterans #'d to 10 and rookies #'d to 35 (per manufactured letter). Collect the full manufactured nameplate of some of your favorite players!