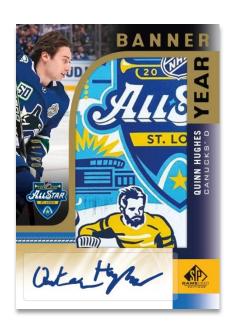

Look for numbered Patch parallel cards.

**ALL-STAR SKILLS DUAL FABRICS AUTO** 

Regular

**STADIUM SERIES FABRICS AUTO** 

Patch Parallel

**BANNER YEAR - ALL-STAR** 

Auto Parallel

Keep an eye out for a multitude of cards featuring jersey swatches, patches and tags, as well as net cord, pucks and banners from the 2019 Tim Hortons NHL Heritage Classic™, the 2020 NHL Stadium Series™, the 2020 Bridgestone NHL Winter Classic™ and/or the 2020 NHL® All-Star Skills Competition.