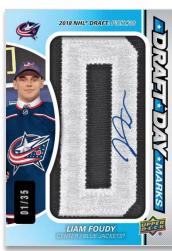

### **DRAFT DAY MARKS**

Rookies

Search for a new wave of autographed **Draft Day Marks** cards featuring veterans #'d to 10 and rookies #'d to 35 (per manufactured letter). Collect the full manufactured nameplate of some of your favorite players!