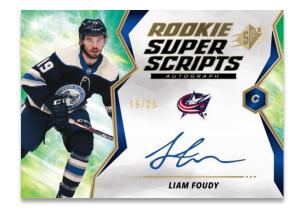

**OBSIDIAN** Purple Patch Parallel

Collect a wide variety of stunning **Obsidian** cards, including numbered jersey and patch cards, as well as hardsigned autographed cards.

**ROOKIE SUPERSCRIPTS** Gold Parallel

Add more rookie, veteran and retired legend <u>autograph</u> cards to your collection via the **Superscripts** and **Rookie Superscripts** insert sets, as well as the <u>low-numbered Gold</u> parallel of each.