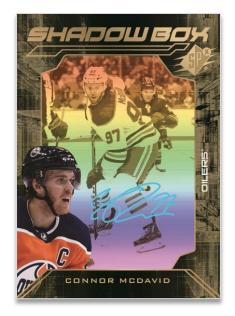

SHADOW BOX AUTO VETERANS Tier 2

The popular **Shadow Box** cards, with brilliant Spectrum Light FX and an acetate top sheet, are back! The set features both veterans and rookies, and is a must-have for any collection. Be on the lookout for <u>serial-numbered</u>, <u>hardsigned autograph</u> versions!