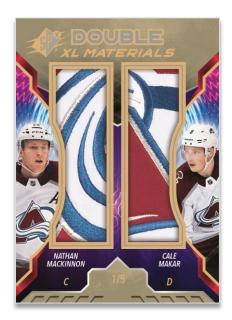

**DOUBLE XL DUOS** Premium Materials, Tier 2

Each card in the **Double XL Duos - Materials** set, as well as the **Premium Materials** parallel, pairs two star players and massive game-worn jersey swatches from each.