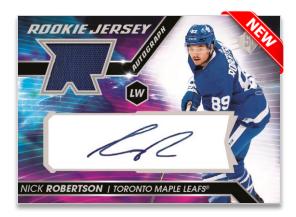

**ROOKIE AUTO JERSEY** Tier 2, Spectrum Parallel

The all-new **Rookie Auto Jersey** and **Rookie Jersey** insert sets each boast a checklist featuring top rookies. Keep an eye out for lownumbered <u>Spectrum</u> parallels of both player-worn jersey sets.