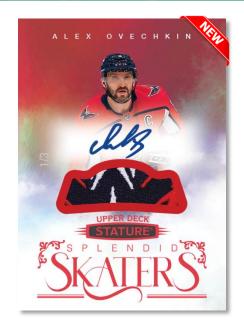

# 2022-23 HOCKEY

SPLENDID SKATERS
Red Auto Patch Parallel

**DIGNIFIED**Orange Parallel

The latest edition of Stature boasts three intriguing and all-new insert sets:

**Wunderkind** This insert set features the top 2022-23 rookies on a classy new design. **Splendid Skaters** This set showcases the top veteran skaters in the league. **Dignified:** This set features retired legends of the game.

In addition to the regular sets, collect up to 13 parallels of each, highlighted by the low-#'d <u>Black</u>, <u>Black Auto</u>, and <u>Purple Auto Patch</u> parallels, as well as the all-new low-#'d <u>Orange</u> parallel!