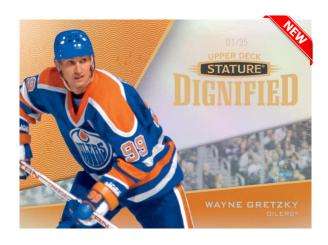

# 2022-23 HOCKEY

SPLENDID SKATERS
Red Auto Patch Parallel

**DIGNIFIED**Orange Parallel

The latest edition of Stature boasts three intriguing and all-new insert sets:

**Wunderkind** This insert set features the top 2022-23 rookies on a classy new design. **Splendid Skaters** This set showcases the top veteran skaters in the league. **Dignified:** This set features retired legends of the game.

In addition to the regular sets, collect up to 13 parallels of each, highlighted by the low-#'d <u>Black</u>, <u>Black Auto</u>, and <u>Purple Auto Patch</u> parallels, as well as the all-new low-#'d <u>Orange</u> parallel!