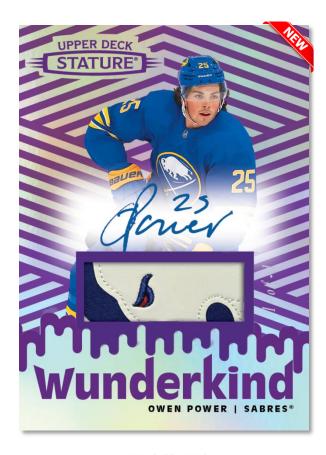

(**Design**, **Image**, **Design &**Image) of the complete base set as well as variety of spectacular parallels of all four sets.









# 2022-23 HOCKEY





SPLENDID SKATERS
Red Auto Patch Parallel



**DIGNIFIED**Orange Parallel

The latest edition of Stature boasts three intriguing and all-new insert sets:

**Wunderkind** This insert set features the top 2022-23 rookies on a classy new design. **Splendid Skaters** This set showcases the top veteran skaters in the league. **Dignified:** This set features retired legends of the game.

In addition to the regular sets, collect up to 13 parallels of each, highlighted by the low-#'d <u>Black</u>, <u>Black Auto</u>, and <u>Purple Auto Patch</u> parallels, as well as the all-new low-#'d <u>Orange</u> parallel!









## 2022-23 HOCKEY





WUNDERKIND
Purple Auto Patch Parallel

### **CONFIGURATION**

1 Pack per Box 8 Premium Cards per Pack

### **BOX BREAK**

(on average)

<u>2</u> Base Set Cards

1

#'d Regular Image Variant or Base/Insert Parallel Card

<u>1</u>

Low-#'d Regular Design Variant, Regular Design & Image Variant or Base/Insert Parallel Card

1

#'d Base Set Rookies or Base Set Rookies Image Variant Card

<u>1</u>

Regular Dignified, Splendid Skaters or Wunderkind Card

<u>1</u>

Autographed or Autographed Patch Card

#### 1 Additional

Autographed, Autographed Patch or #'d Base/Insert Card