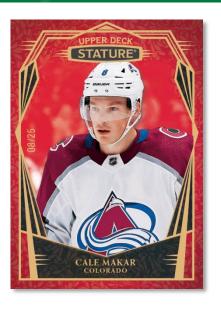

In addition to the regular sets, collect up to 13 parallels of each, highlighted by the low-#'d <u>Black</u>, <u>Black Auto</u>, and <u>Purple Auto Patch</u> parallels, as well as the all-new low-#'d <u>Orange</u> parallel!