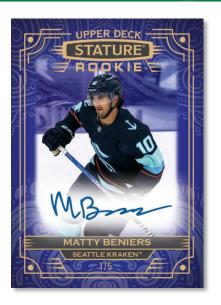

#### **BASE SET**

Collect the 200-card base set consisting of 100 star veterans and legends, and 100 serially-#'d rookies. Also collect three variations (**Design**, **Image**, **Design &**Image) of the complete base set as well as variety of spectacular parallels of all four sets.