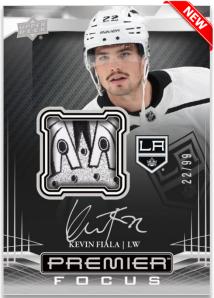

HORIZONTAL ACETATE RPA Tier 2 PREMIER FOCUS Auto Patch

2022-23 Premier features wide variety cards with an acetate front, including the perennially-coveted **Acetate RPA's** and the all-new **Premier Focus** set. All of the acetate cards are serial-#'d and hard-signed, and the veteran versions host game-worn patch swatches! Here is a rundown of the available acetate cards:

**Premier Focus:** With a stunning design and a checklist featuring top rookies, star veterans and a few retired legends, this new insert set featuring patch swatches and/or hard-signed autographs will resonate with collectors and fans alike. Look for #'d rookie auto patch cards, #'d veteran auto patch cards, and #'d auto cards featuring veterans and legends, as well as low-#'d <u>Gold</u> parallels of all three subsets!