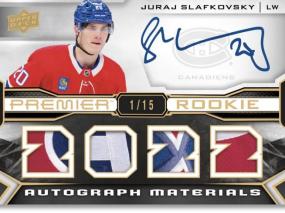

**2022 PREMIER ROOKIE** 

Auto Patch

The popular Premier Rookie Auto Jersey, Patch and

Tag Patch cards are back, this time with the four

memorabilia die-cuts in the shape of "2022." Each

Premier Rookie card sports a hard-signed autograph

from a top rookie!

PREMIER