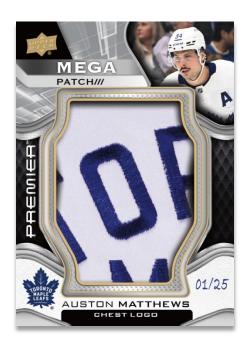

## PREMIER MEGA PATCH Chest Logo

Premier is well-known for its multi-memorabilia and extra-large premium memorabilia cards and the latest edition is no exception! The multi-memorabilia offerings include the popular **Premier Gear Jersey**, **Patch** and **Tag/Button** sets, the **Premier Dual**, **Triple** and **Quad Jersey** sets, and the **Premier Dual**, **Triple** and **Quad Patch** sets - all of which are low-#'d and feature star veterans and top rookies.

The extra-large premium mem offering includes the low-#'d **Premier Mega Patch** (<u>Chest Logo</u>, <u>Sleeve Number</u>, <u>Shoulder Logo</u> and <u>Commemorative Logo</u>) sets featuring star veterans, and the low-#'d rookie equivalent: **Rookie Patch-Taculars** (<u>Chest Logo</u>, <u>Shoulder Logo</u> and <u>Logo Button</u>). And of course, there are sets that feature multiple extra-large premium memorabilia swatches - the star veteran **Premier Mega Patch Duos**, **Trios** and **Quads**, and the **Dual Rookie Patch-Taculars** (<u>Chest Logo</u>, <u>Shoulder Logo</u> and <u>Logo Button</u>).