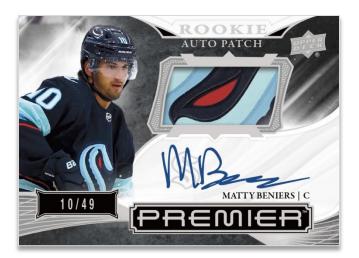

HORIZONTAL ACETATE RPA Tier 2 PREMIER FOCUS Auto Patch

2022-23 Premier features wide variety cards with an acetate front, including the perennially-coveted **Acetate RPA's** and the all-new **Premier Focus** set. All of the acetate cards are serial-#'d and hard-signed, and the veteran versions host game-worn patch swatches! Here is a rundown of the available acetate cards:

**Premier Focus:** With a stunning design and a checklist featuring top rookies, star veterans and a few retired legends, this new insert set featuring patch swatches and/or hard-signed autographs will resonate with collectors and fans alike. Look for #'d rookie auto patch cards, #'d veteran auto patch cards, and #'d auto cards featuring veterans and legends, as well as low-#'d <u>Gold</u> parallels of all three subsets!