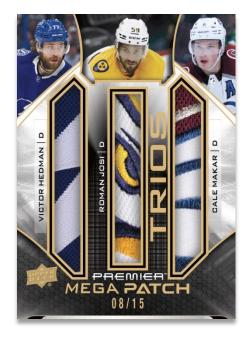

#### PREMIER MEGA PATCH Trios

## PREMIER MEGA PATCH Chest Logo

Premier is well-known for its multi-memorabilia and extra-large premium memorabilia cards and the latest edition is no exception! The multi-memorabilia offerings include the popular **Premier Gear Jersey**, **Patch** and **Tag/Button** sets, the **Premier Dual**, **Triple** and **Quad Jersey** sets, and the **Premier Dual**, **Triple** and **Quad Patch** sets - all of which are low-#'d and feature star veterans and top rookies.

The extra-large premium mem offering includes the low-#'d **Premier Mega Patch** (<u>Chest Logo</u>, <u>Sleeve Number</u>, <u>Shoulder Logo</u> and <u>Commemorative Logo</u>) sets featuring star veterans, and the low-#'d rookie equivalent: **Rookie Patch-Taculars** (<u>Chest Logo</u>, <u>Shoulder Logo</u> and <u>Logo Button</u>). And of course, there are sets that feature multiple extra-large premium memorabilia swatches - the star veteran **Premier Mega Patch Duos**, **Trios** and **Quads**, and the **Dual Rookie Patch-Taculars** (<u>Chest Logo</u>, <u>Shoulder Logo</u> and <u>Logo Button</u>).