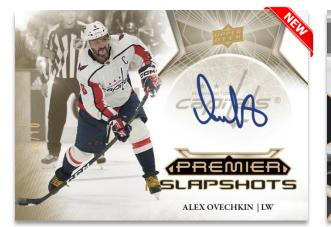

### PREMIER SLAPSHOTS AUTO Gold Parallel

Premier Slapshots Auto is a new set featuring top rookies, star veterans and retired legends taking a slapshot. Each card also sports a hard-signed autograph.

Keep an eye out for low-#'d Gold parallels!