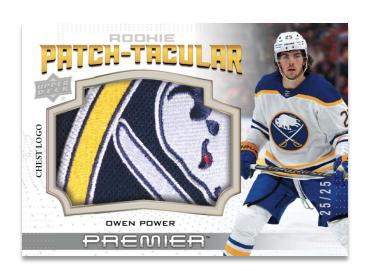

### ROOKIE PATCH-TACULARS Regular

The extra-large premium mem offering includes the low-#'d **Premier Mega Patch** (<u>Chest Logo</u>, <u>Sleeve Number</u>, <u>Shoulder Logo</u> and <u>Commemorative Logo</u>) sets featuring star veterans, and the low-#'d rookie equivalent: **Rookie Patch-Taculars** (<u>Chest Logo</u>, <u>Shoulder Logo</u> and <u>Logo Button</u>). And of course, there are sets that feature multiple extra-large premium memorabilia swatches - the star veteran **Premier Mega Patch Duos**, **Trios** and **Quads**, and the **Dual Rookie Patch-Taculars** (<u>Chest Logo</u>, <u>Shoulder Logo</u> and <u>Logo Button</u>).