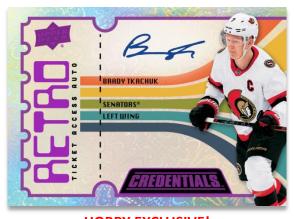

### HOBBY EXCLUSIVE!

**RETRO TICKET ACCESS AUTOS** 

**Purple Parallel** 

**Retro Ticket Access Autos:** A small set sporting a colorful retro ticket-inspired design & only superstar players.

Acetate Debut Ticket Access Autos & Acetate Ticket Access Autos: These stunning, low-#'d rookie and veteran acetate cards will be valuable additions to any collection!