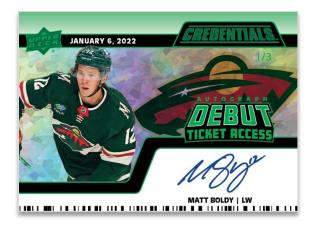

#### **DEBUT TICKET ACCESS**

**Blue Parallel** 

The newest edition of Upper Deck Credentials sports a 200-card base set which includes a 100-card, serially-#'d **Debut Ticket Access** rookie subset split into four tiers of rarity.

**Debut Ticket Access Autos:** This popular set features the top rookies.

**Horizontal Debut Ticket Access Autos:** The horizontal variant only includes the best-of-the-best rookies. **Ticket Access Autos:** This is the star veteran counterpart of the Debut Ticket Access Autographs set.