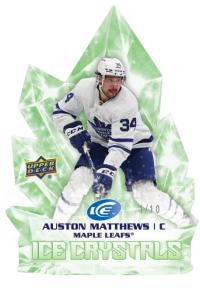

## **ICE CRYSTALS**

**Neon Variants Parallel** 

The die-cut **Ice Crystals** set sporting top veterans and rookies returns with an allnew, low-#'d and Hobby-exclusive Neon Variants parallel! Also keep an eye out for low-#'d <u>Frigid</u> parallels.