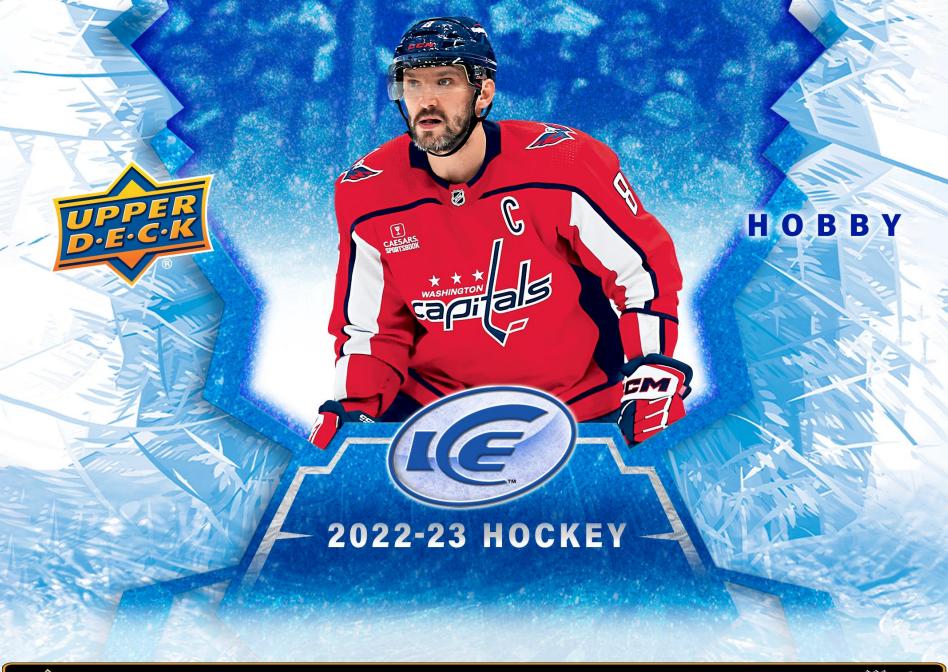

BASE SET
Jersey Parallel

BASE SET ROOKIES
White Snowflake Auto Parallel

**ICE PREMIERES** 

Level 1

Collect the complete 250-card base set consisting of 100 veterans, 50 regular rookies and 100 serially-#'d Ice Premieres acetate rookies!

Collect up to 10 incredible parallels of the regular base set cards (first 150 cards), highlighted by the <u>Jersey</u>, <u>Red Auto</u> (low-#'d), <u>Gold Patch/Gold Patch Auto</u> (low-#'d), <u>White Snowflake Auto</u> and <u>Black</u> (low-#'d) parallels, as well as the <u>all-new</u> and low-#'d <u>Greyscale</u> parallel. The Red Auto, Gold Patch/Gold Patch Auto, Black and Greyscale parallels are <u>Hobby exclusive</u>. Each box contains, on average, 12 **Base Set Rookies** cards!