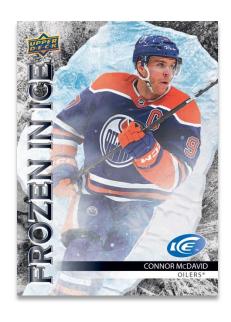

## **FROZEN IN ICE**

**Black Parallel** 

### Rip Cards!

The Hobby-exclusive Frozen in Ice ripcard insert returns. The checklist is comprised of stars, superstars and promising rookies, and each card hosts an Ice Premieres Mini rookie acetate card!

Lucky collectors will pull rare, low-#'d Gold and Black parallels.