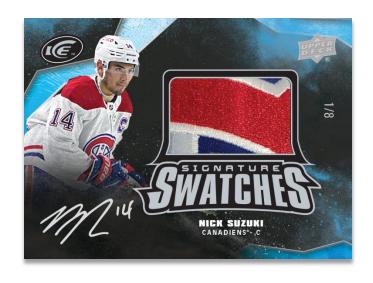

## SIGNATURE SWATCHES

**Black Parallel** 

The incredibly rare Signature Swatches cards will be a prized addition to any collection. The regular versions feature a hard-signed autograph alongside a game-worn jersey swatch while the low-#'d Black parallels see the jersey swatch replaced by a patch swatch.