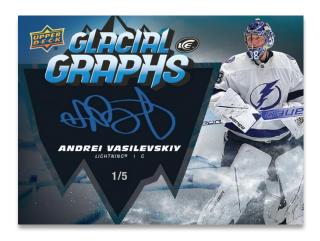

#'d and Hobby-exclusive Neon Variants parallel! Also keep an eye out for low-#'d <u>Frigid</u> parallels.













## SIGNATURE SWATCHES

**Black Parallel** 

The incredibly rare Signature Swatches cards will be a prized addition to any collection. The regular versions feature a hard-signed autograph alongside a game-worn jersey swatch while the low-#'d Black parallels see the jersey swatch replaced by a patch swatch.



## **'03-'04 EXQUISITE® COLLECTION ROOKIE AUTO PATCH**

Regular

Upper Deck Ice contains a wide variety of coveted Exquisite® Collection cards, including Rookies, Rookie Signatures, 03-04 Rookie Auto Patch, 09-10 Rookie Auto and Material Signatures.

All Exquisite® Collection cards are serially-#'d and Hobby exclusive, and all auto versions are hard-signed!















## **GLACIAL GRAPHS**

**Black Parallel** 

## **ICE PREMIERES AUTO PATCH**

Regular

Looking for more acetate cards, including autographed and memorabilia versions? Keep an eye out for stunning **Glacial Graphs**, **Ice Premieres Auto**, **Ice Premieres Auto Patch** and **2012-13 Ice Premieres Retro** insert cards, all of which are **Hobby exclusive!** 

### CONFIGURATION

6 Cards per Pack 12 Packs per Box

## **BOX BREAK** (on average)

12 Base Set Rookies Cards

12
Base Set and/or Base Set Rookies Green Parallel Cards

<u>3</u>

Ice Crystals Cards
(Includes #'d & Hobby-Exclusive Parallels)

#### At Least 2

Hobby-Exclusive and #'d **Ice Premieres** Rookie Cards (Non-Auto/Mem; Includes #'d Parallels and 2012-13 Ice Premieres Retro Cards)

#### At Least 1

Autograph or Memorabilia Car