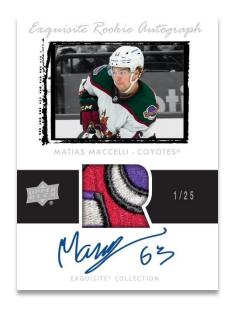

## **'03-'04 EXQUISITE® COLLECTION ROOKIE AUTO PATCH**

Regular

Upper Deck Ice contains a wide variety of coveted Exquisite® Collection cards, including Rookies, Rookie Signatures, 03-04 Rookie Auto Patch, 09-10 Rookie Auto and Material Signatures.

All Exquisite® Collection cards are serially-#'d and Hobby exclusive, and all auto versions are hard-signed!