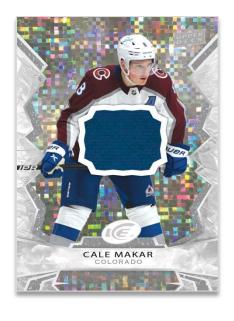

## SIGNATURE SWATCHES

**Black Parallel** 

The incredibly rare Signature Swatches cards will be a prized addition to any collection. The regular versions feature a hard-signed autograph alongside a game-worn jersey swatch while the low-#'d Black parallels see the jersey swatch replaced by a patch swatch.

## **'03-'04 EXQUISITE® COLLECTION ROOKIE AUTO PATCH**

Regular

Upper Deck Ice contains a wide variety of coveted Exquisite® Collection cards, including Rookies, Rookie Signatures, 03-04 Rookie Auto Patch, 09-10 Rookie Auto and Material Signatures.

## **ICE PREMIERES AUTO PATCH**

Regular

Looking for more acetate cards, including autographed and memorabilia versions? Keep an eye out for stunning **Glacial Graphs**, **Ice Premieres Auto**, **Ice Premieres Auto Patch** and **2012-13 Ice Premieres Retro** insert cards, all of which are **Hobby exclusive!** 