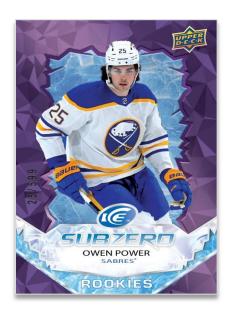

## **SUB ZERO ROOKIES**

Tier 2

The popular **Sub Zero Stars**, **Sub Zero Rookies** (#'d) and **Sub Zero Rookies Variants** cards are back, along with a low-#'d <u>Gold</u> parallel of the Stars and non-variant Rookies. Collect one of these cards per box, on average.

Keep an eye out for rare <u>Blue Auto</u> parallels of the non-Variant Rookies, as well as low-#'d <u>Green Auto</u> parallels of the Variants. Both parallels are hard-signed!

All Sub Zero cards are Hobby exclusive!