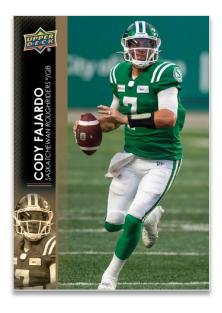

## **2022 CANADIAN FOOTBALL LEAGUE**

**BASE SET**Purple One-of-One Parallel

**BASE SET**Auto Parallel

2022 CFL sports a 200-card base set consisting of the top players from all nine teams!

In addition to the regular set, collect up to five intriguing parallels: