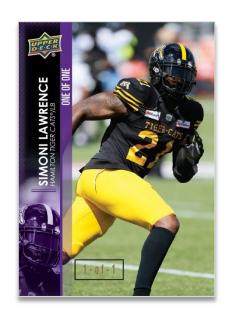

## **2022 CANADIAN FOOTBALL LEAGUE**

**BASE SET**Purple One-of-One Parallel

**BASE SET**Auto Parallel

2022 CFL sports a 200-card base set consisting of the top players from all nine teams!

In addition to the regular set, collect up to five intriguing parallels:

Gold (4 per box, on average) | NEW! Exclusives (#'d to 100) | NEW! High Gloss (#'d to 10) | Black 1-of-1 | Auto (select players)