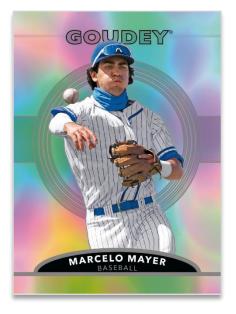

#### **Returning by Popular Demand!**

Platinum Variants of the Base Set, Goudey and Splash of Color cards! Each variant card is printed using <u>chromium</u> <u>technology</u>. Look for eye-catching parallels including Cosmic, Purple Pulsar and Golden Treasures (and many more)!