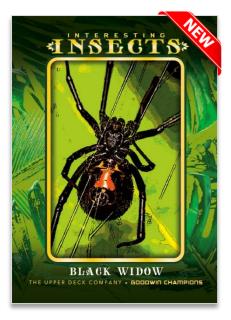

This is a five-tiered collection of embroidered manufactured patch cards showcasing **Interesting Insects** from around the world!

# 2022 GOODWIN® CHAMPIONS

The bugs are back! Over 10 species of bugs are included in the checklist including the vibrant Ulysses Butterfly and Green Scarab Beetle. Each bug is preserved in a 660pt oversized shadowbox card and will be available in hobby packs via rare redemption cards!