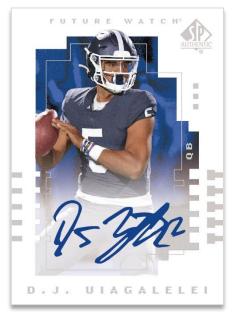

#### RETRO AUTOGRAPHS 2000 SP Authentic Future Watch

Look for a variety of iconic hard-signed autograph sets, including **2000 SP Authentic Football** autographs and **2001 SP Authentic Future Watch Baseball** autographs.