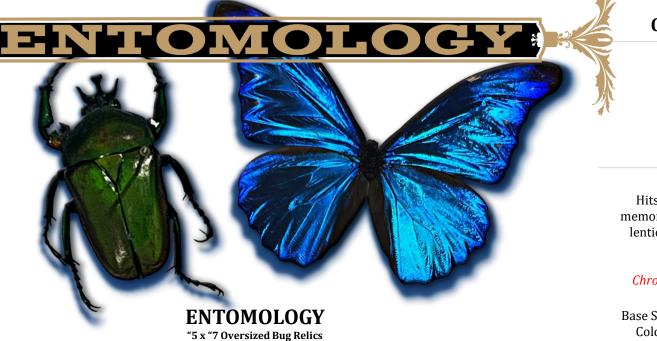

# 2022 GOODWIN® CHAMPIONS

The bugs are back! Over 10 species of bugs are included in the checklist including the vibrant Ulysses Butterfly and Green Scarab Beetle. Each bug is preserved in a 660pt oversized shadowbox card and will be available in hobby packs via rare redemption cards!