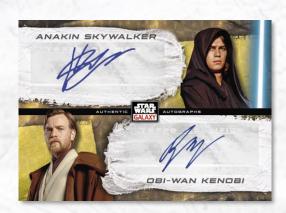

#### **HIT CARDS**

Look for 1 Autograph card per box, as well as original artist sketch cards!

Dual Autograph SuperFractor

Triple Autograph SuperFractor

Autograph Parallels include:

Blue Refractor – numbered to 150 Green Refractor – numbered to 99 Purple Refractor – numbered to 50 Orange Refractor – numbered to 25 Red Refractor – numbered to 5 SuperFractor – numbered 1 of 1