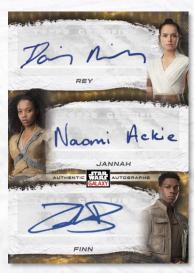

#### **HIT CARDS**

Look for 1 Autograph card per box, as well as original artist sketch cards!

Dual Autograph SuperFractor

Triple Autograph SuperFractor

Autograph Parallels include:

Blue Refractor – numbered to 150 Green Refractor – numbered to 99 Purple Refractor – numbered to 50 Orange Refractor – numbered to 25 Red Refractor – numbered to 5 SuperFractor – numbered 1 of 1

Dual Autograph Parallels include: Red Refractor – numbered to 5 SuperFractor – numbered 1 of 1

Triple Autograph Parallels include: SuperFractor – numbered 1 of 1