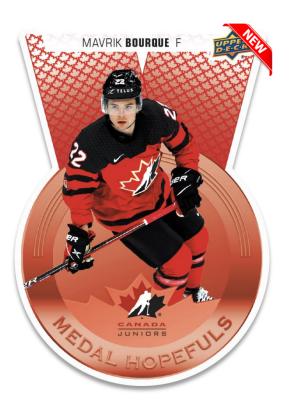

## **TEAM CANADA FX**

The 2022 edition also features a bevy of incredible new tech inserts:

Medal Hopefuls: An all-metal set! Look for low-#'d Red parallels.

**Sparkling Standouts** & **Team Canada FX:** In both sets, each player is popped-out on a Light FX background.

Collect a new tech card in every box, on average!

Medal Hopefuls and Team Canada Acetates cards are pictured on the next slide.

# 2021 HOCKEY

MEDAL HOPEFULS

Red Parallel

**TEAM CANADA ACETATES** 