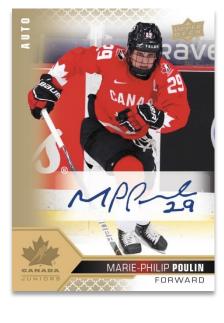

## PROGRAM OF EXCELLENCE

**Finite Parallel** 

**BASE SET** 

**Signatures Parallel** 

The 150-card base set consists of three subsets:

Regular: Players from the U18 and U20 teams, and the Women's National Team.

Pride of the Program (High Series): The best-of-the-best from the U18 and U20 teams.

Program of Excellence: Players that have made it through Team Canada's Program of Excellence.

The deep parallel lineup - some covering all 150 cards, some just the first 100 cards - includes a bevy of new additions (<u>Red Foil</u>, <u>Pattern Foilboard</u>, <u>Red Pattern Foilboard</u>, <u>Gold Pattern Foilboard</u> and <u>Clear Cut</u>) as well as several returning favorites, highlighted by the <u>Black Signatures</u>, <u>Finite</u>, <u>Jersey</u> and <u>Auto Patch</u> parallels. The <u>Clear Cut</u> parallels are <u>Hobby-exclusive!</u>