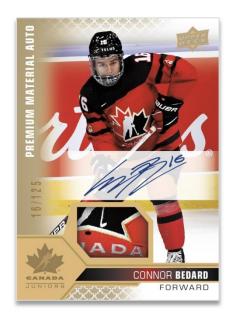

# HOBBY





# TEAM CANADA JUNIORS INCLUDING

TEAM GANADA WOMEN

H O C K E Y



# 2 0 2 2 HOCKEY





**BASE SET**Auto Patch Parallel (Tier 1)



## PROGRAM OF EXCELLENCE

**Finite Parallel** 



**BASE SET** 

**Signatures Parallel** 

The 150-card base set consists of three subsets:

Regular: Players from the U18 and U20 teams, and the Women's National Team.

Pride of the Program (High Series): The best-of-the-best from the U18 and U20 teams.

Program of Excellence: Players that have made it through Team Canada's Program of Excellence.

The deep parallel lineup - some covering all 150 cards, some just the first 100 cards - includes a bevy of new additions (<u>Red Foil</u>, <u>Pattern Foilboard</u>, <u>Red Pattern Foilboard</u>, <u>Gold Pattern Foilboard</u> and <u>Clear Cut</u>) as well as several returning favorites, highlighted by the <u>Black Signatures</u>, <u>Finite</u>, <u>Jersey