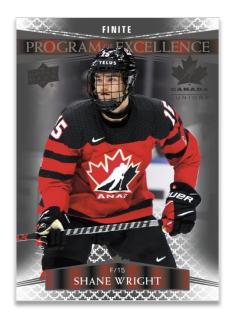

## PROGRAM OF EXCELLENCE

**Finite Parallel** 

**BASE SET** 

**Signatures Parallel** 

The 150-card base set consists of three subsets:

Regular: Players from the U18 and U20 teams, and the Women's National Team.