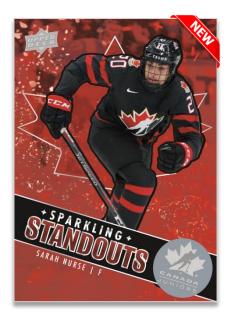

## **SPARKLING STANDOUTS**

## **TEAM CANADA FX**

The 2022 edition also features a bevy of incredible new tech inserts:

Medal Hopefuls: An all-metal set! Look for low-#'d Red parallels.

**Sparkling Standouts** & **Team Canada FX:** In both sets, each player is popped-out on a Light FX background.