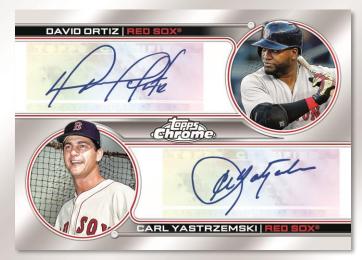

Youthquake, Topps Chrome Exposé, and rare
Dual and Triple Chrome Autographs!

Triple Autograph

Coming to Hobby stores near you soon!

## 2022 TOPPS CHROME SONIC

Base Card – Aqua/Pink Sonic Parallel

Double Autograph

Expose