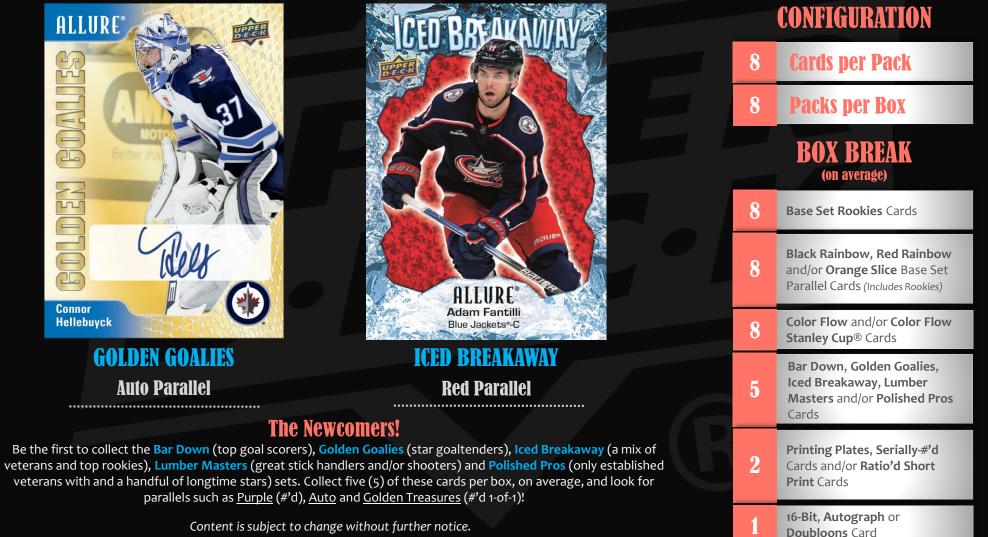

Look for new <u>Pink Lemonade</u> and <u>Pink Lemonade Auto</u> (#'d) parallels, as well as the returning and coveted <u>Blue Line Auto</u> (#'d), <u>Blue Line Auto</u> <u>Jersey</u> (#'d), <u>Purple Diamond Auto</u> (#'d), <u>Purple Diamond Auto Patch</u> (#'d), <u>Golden Treasures</u> (#'d 1-of-1) and <u>Golden Treasures Auto</u> (#'d 1-of-1) parallels. All veteran jersey and patch swatches are game-worn!