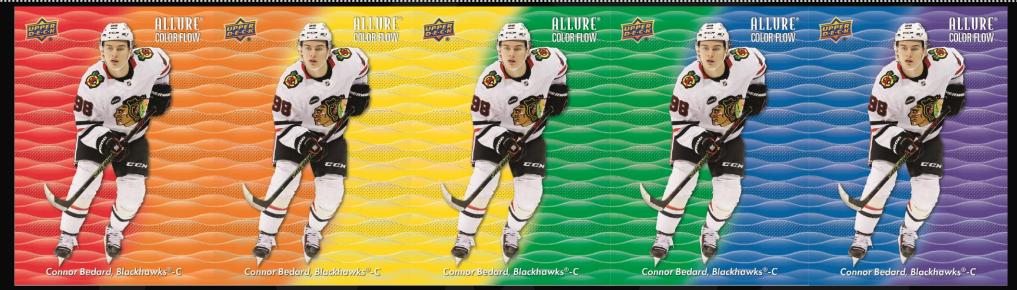

#### **Rainbow Sets!**

The beautiful and popular Color Flow insert returns with a stellar new design and an excellent star veteran & top rookie checklist! Via the Color Flow insert, fans and collectors can build a "rainbow set" for more than 30 players. A rainbow set can be constructed by lining up the Color Flow Red-Orange card of a particular player with the Orange-Yellow, Yellow-Green, Green-Blue and Blue-Purple versions. With one (1) Color Flow card per pack, on average, it's easy to get rainbow sets started! Collectors will also love the challenge of putting together serially-numbered Spectrum parallel sets!

#### Gold at the End of the Rainbow!

Collectors can strive to complement each of their 5-card player rainbow sets with a 1-of-1 Color Flow Golden Treasures card and/or a 1-of-1 Color Flow Golden Treasures - Auto parallel card!