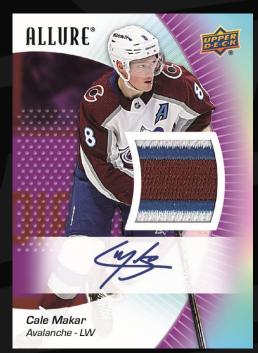

Look for new <u>Pink Lemonade</u> and <u>Pink Lemonade Auto</u> (#'d) parallels, as well as the returning and coveted <u>Blue Line Auto</u> (#'d), <u>Blue Line Auto</u> <u>Jersey</u> (#'d), <u>Purple Diamond Auto</u> (#'d), <u>Purple Diamond Auto Patch</u> (#'d), <u>Golden Treasures</u> (#'d 1-of-1) and <u>Golden Treasures Auto</u> (#'d 1-of-1) parallels. All veteran jersey and patch swatches are game-worn!