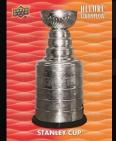

#### **Special Addition!**

Collectors can now build a Stanley Cup<sup>®</sup> rainbow set! The new and rare Color Flow Stanley Cup<sup>®</sup> set is a three-card rainbow (Red-Orange, Yellow-Green & Blue-Purple) and each card only features the most cherished & historic trophy in professional team sports. Yes, there is a serially-numbered <u>Spectrum</u> parallel too, and only 10 of these sets can be put together!