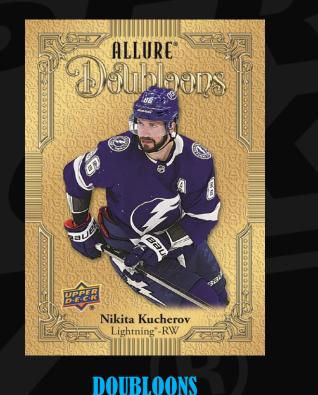

## **More Returning Favorites!**

The popular **16-Bit** and **Doubloons** (golden beauties!) inserts are back. Each set boasts a new design and a highly-desirable checklist consisting of star veterans (including many superstars!) and top rookies, and in the case of the Doubloons set, some legends of the game!