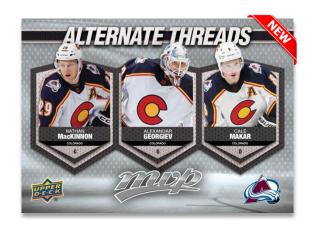

Keep an eye out for <u>Printing Plates</u> from the complete 250-card base set!

Regular

ICE REPS
Gold Parallel

Collect three exciting new insert sets:

**STARS OF THE RINK** 

Regular

<u>Alternate Threads</u>: Each card in this set features three teammates (a forward, a defenseman and a goalie) pictured in their 2022-23 reverse retro jersey! Collect two (2) regular versions per box, on average, and keep an eye out for <u>Gold</u> versions.