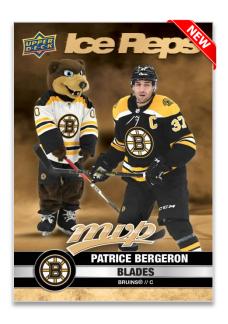

Ice Reps: This set showcases team captains alongside their team mascot. Collect three (3) regular versions and one Gold parallel per box, on average.

<u>Stars of the Rink</u>: This new set is comprised of some of the best players in the League today! Collect three (3) regular versions per box, on average, and look for Gold versions.