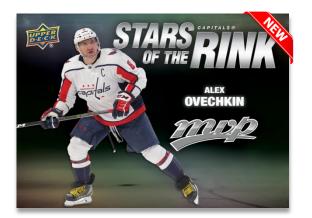

Ice Reps: This set showcases team captains alongside their team mascot. Collect three (3) regular versions and one Gold parallel per box, on average.

<u>Stars of the Rink</u>: This new set is comprised of some of the best players in the League today! Collect three (3) regular versions per box, on average, and look for Gold versions.