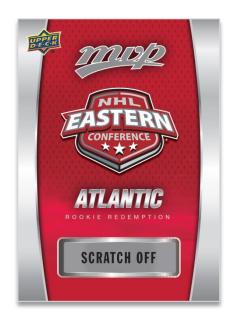

#### **ROOKIE REDEMPTIONS**

# 2023 NHL® #1 DRAFT PICK SP REDEMPTION

Regular

Look for divisionally-themed **Rookie Redemption** cards for 2023-24 rookies and the super rare **2023 NHL® #1 Draft Pick SP Redemption** cards (regular and <u>Gold</u>).