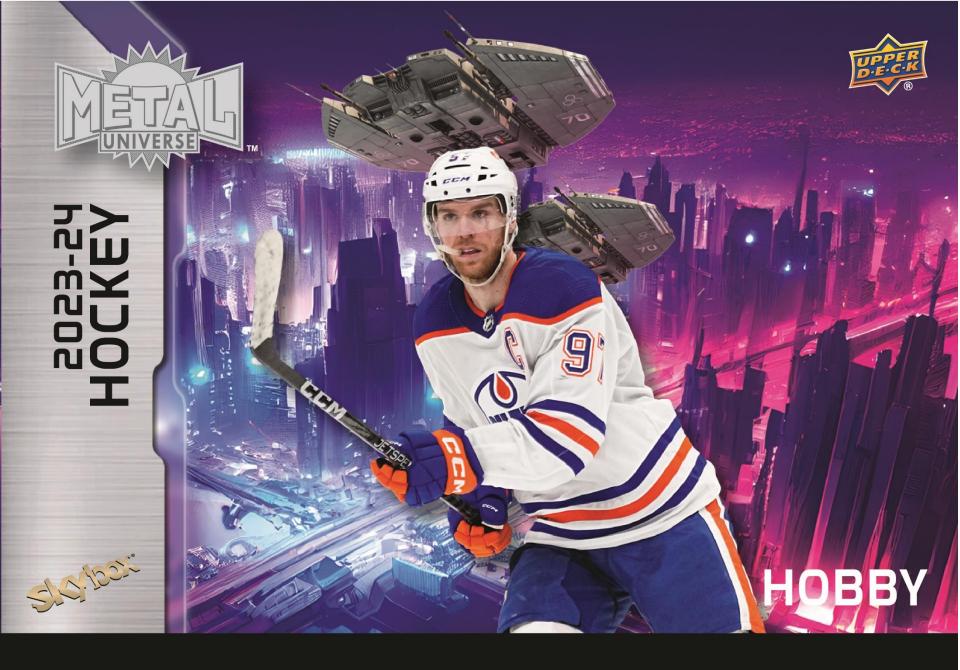

# HOBBY

**BASE SET**Regular

BASE SET ROOKIES
Blue Auto Parallel

**BASE SET ROOKIES**Green PMG Parallel

The 2023-24 edition of Skybox Metal Universe Hockey sports a 200-card **Base Set** designed to have that otherworldly feel collectors have come to know and love.

The Base Set breaks down as follows: Veterans (1-100), Stars (101-150), and Rookies (151-200).

Collectors should expect  $\underline{\mathbf{1}}$  Base Set Rookie and  $\underline{\mathbf{1}}$  Base Set Stars card per pack, on average.

Be on the lookout for a wide variety of colorful <u>autograph</u> parallels of the Base Set!

Search for the ever-popular <u>PMG</u> parallel of the base set. These cards, and their even lower-#'d parallels, are sure to be an awesome addition to any collection.

2023-24

### 2023-24 HOBBY