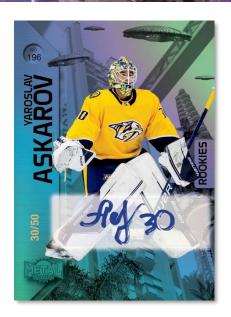

Be on the lookout for a wide variety of colorful <u>autograph</u> parallels of the Base Set!

Search for the ever-popular <u>PMG</u> parallel of the base set. These cards, and their even lower-#'d parallels, are sure to be an awesome addition to any collection.