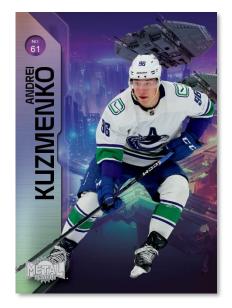

# HOBBY

**BASE SET**Regular

BASE SET ROOKIES
Blue Auto Parallel

**BASE SET ROOKIES**Green PMG Parallel

The 2023-24 edition of Skybox Metal Universe Hockey sports a 200-card **Base Set** designed to have that otherworldly feel collectors have come to know and love.

The Base Set breaks down as follows: Veterans (1-100), Stars (101-150), and Rookies (151-200).

Collectors should expect  $\underline{\mathbf{1}}$  Base Set Rookie and  $\underline{\mathbf{1}}$  Base Set Stars card per pack, on average.

Be on the lookout for a wide variety of colorful <u>autograph</u> parallels of the Base Set!

Search for the ever-popular <u>PMG</u> parallel of the base set. These cards, and their even lower-#'d parallels, are sure to be an awesome addition to any collection.