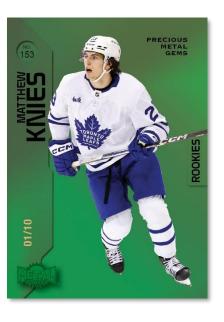

# HOBBY

**BASE SET**Regular

BASE SET ROOKIES
Blue Auto Parallel

**BASE SET ROOKIES**Green PMG Parallel

The 2023-24 edition of Skybox Metal Universe Hockey sports a 200-card **Base Set** designed to have that otherworldly feel collectors have come to know and love.

The Base Set breaks down as follows: Veterans (1-100), Stars (101-150), and Rookies (151-200).

Collectors should expect  $\underline{\mathbf{1}}$  Base Set Rookie and  $\underline{\mathbf{1}}$  Base Set Stars card per pack, on average.

Be on the lookout for a wide variety of colorful <u>autograph</u> parallels of the Base Set!

Search for the ever-popular <u>PMG</u> parallel of the base set. These cards, and their even lower-#'d parallels, are sure to be an awesome addition to any collection.