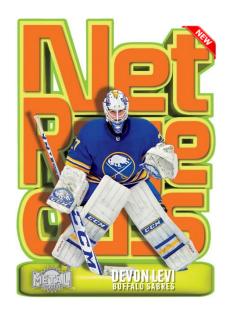

#### **NET-RAGEOUS**

Puck-stoppers unite! This all-new die-cut goaltenders insert is sure to be a unique addition to any collection