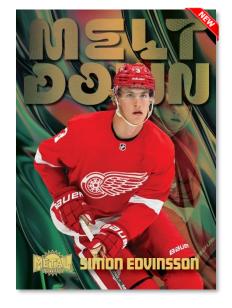

### **MELTDOWN**

**Gold Parallel** 

Stay cool! The return of the classic **Meltdown** insert features a psychedelic design as well as a low-#'d <u>Gold</u> and rare <u>Autograph</u> Parallel.