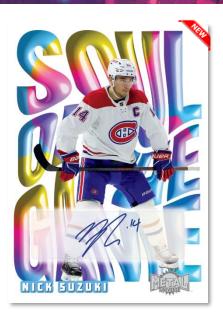

### **SOUL OF THE GAME**

**Autograph Parallel** 

Full of Soul! Search for the return of the classic **Soul of the Game** insert set.

These cards with a funky design have rare <u>Spectrum</u>, <u>Gold</u>, and <u>Autograph</u> parallels