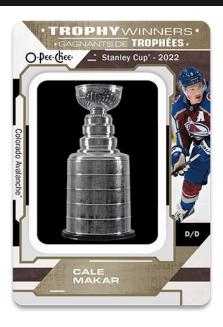

### **OPC PATCHES**

**Stanley Cup Trophy** 

This long-running insert features rare manufactured patch cards. The lineup includes, but is not limited to, <u>Hart Memorial Trophy</u>, <u>Stanley Cup Trophy</u>, <u>Hall of Fame Logo</u>, <u>Mascot</u> and <u>Logo Update</u> patch cards, as well as <u>all-new Mark Messier Trophy</u> patch cards.