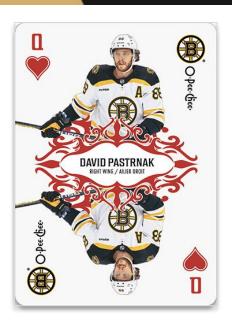

#### **OPC PLAYING CARDS**

The popular and Hobby-exclusive

O-Pee-Chee Playing Cards are
back and fall at a rate of four (4)
per box, on average!