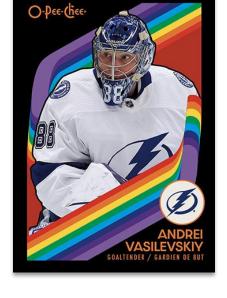

# **BASE SET RETRO VARIATION**

**Black Border Parallel** 

O-Pee-Chee boasts a comprehensive 600-card base set which includes a 100-card high-series subset featuring only **2022-23 All-Stars** and **2023-24 Marquee Rookies**. Every pack includes, on average, one (1) All-Star or Marquee Rookie card! There are three parallels of the complete base set, including the all-new and Hobby-exclusive Purple Border (#'d) parallel, as well four #'d Hobby-exclusive parallels of only the high-series subset cards: