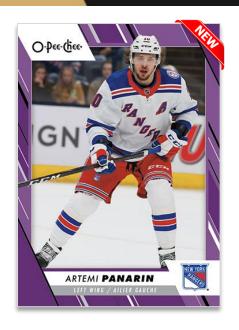

**HOBBY** 













# 2023-24 HOCKEY







# **BASE SET**Purple Border Parallel

# **BASE SET MARQUEE ROOKIES**

**Green Rainbow Foil Parallel** 

# **BASE SET RETRO VARIATION**

**Black Border Parallel** 

O-Pee-Chee boasts a comprehensive 600-card base set which includes a 100-card high-series subset featuring only **2022-23 All-Stars** and **2023-24 Marquee Rookies**. Every pack includes, on average, one (1) All-Star or Marquee Rookie card! There are three parallels of the complete base set, including the all-new and Hobby-exclusive Purple Border (#'d) parallel, as well four #'d Hobby-exclusive parallels of only the high-series subset cards:

Rainbow Foil | Black Rainbow Foil | Green Rainbow Foil | Gold Rainbow Foil (#'d 1-of-1)

There is also the always-popular **Retro Variation** of the complete base set. Collect one (1)