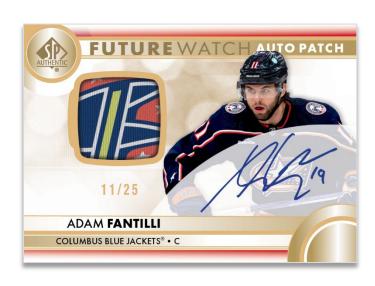

#### **FUTURE WATCH AUTO PATCH**

#### Regular

Look for more awesome **Future Watch** rookie cards, including, but not limited to:

- Future Watch Auto Patch: Features a swatch of memorabilia, an autograph, and is #'d.
- o **2003-04 Retro Future Watch Auto**: The 20<sup>th</sup> anniversary of an iconic design returns with 2 tiers of rarity and an autograph!
- 2013-14 Retro Future Watch Auto Patch: The 10<sup>th</sup> anniversary of this iconic design returns with 3 tiers of rarity, an autograph, and a swatch of memorabilia!