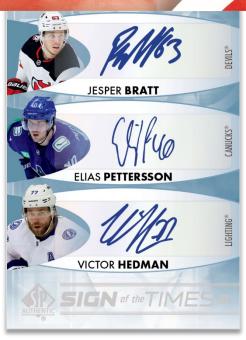

#### **SIGN OF THE TIMES 3**

Keep an eye out for **Sign of the Times** autograph cards, including rare **Sign of the Times Rookies**.

These cards feature one, two, three, four, six or eight standout players.

Collector should be on the lookout for some incredible pairings!