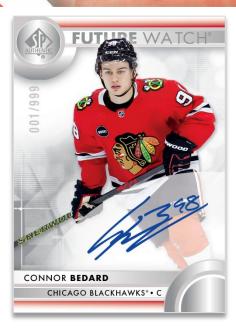

#### **AUTOGRAPH FUTURE WATCH ROOKIES**

Regular

### **FUTURE WATCH**

**Limited Gold Parallel** 

The popular SP Authentic base set features 100 star veterans and 100 **Future Watch Rookies**. The perennially-coveted and serially-numbered **Autograph Future**Watch Rookies cards are sure to be some of the biggest chases of the product!

**COLLECT TWO AUTOGRAPHS PER BOX!** (on average) Every box contains, on average, one **Autograph Future Watch Rookies** card and an additional autograph card, which could be a second **Autograph Future Watch Rookies** card!