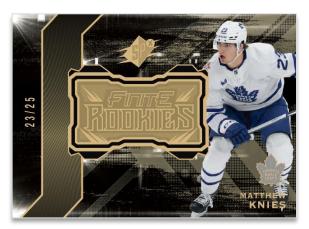

**FINITE ROOKIES** Gold Spectrum Parallel

Be on the lookout for **Finite Rookies** cards featuring only top rookies and a large embossed Finite Rookies badge. This set boasts a bevy of stellar parallels, highlighted by the <u>Gold</u> <u>Spectrum</u> (#'d), <u>Green Spectrum</u> (#'d) and <u>Platinum Spectrum</u> (#'d 1-of-1) parallels!