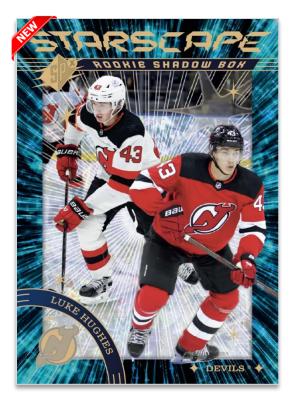

#### STARSCAPE SHADOW BOX ROOKIES Gold Spectrum Parallel

This stunning Shadow Box set sporting a PETG top layer and a Rainbow Foil bottom layer incorporates elements of the classic SPx Starscape insert. This 50card set includes star veterans and top rookies. Lucky collectors will pull serial-#'d <u>Silver Spectrum</u> and/or <u>Gold Spectrum</u> parallels!