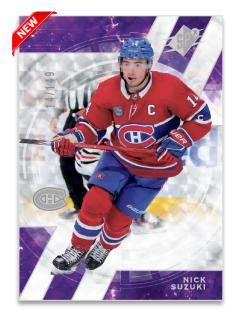

**BASE SET** Parallax Purple Parallel

BASE SET ROOKIES Auto Parallel 2003-04 20<sup>th</sup> ANNIVERSARY RAP Auto Premium Memorabilia

The 200-card, serial-#'d **Base Set** features 100 star veterans and 100 rookies! The parallel lineup is deep and loaded with chase cards! In addition to returning favorites such as the <u>NHL Shield Die-Cut Hologram</u> (#'d), <u>Auto Patch</u> (#'d) and <u>Auto Premium Memorabilia</u> (#'d 1-of-1) parallels, there is also an <u>all-new Parallax Purple</u> (#'d) parallel.