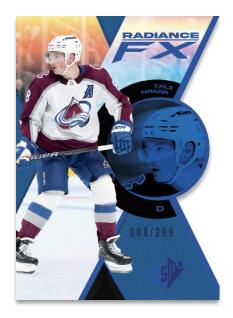

All content is subject to change without further notice. Card images are solely for the purpose of design display.

RADIANCE FX Blue Parallel

The popular **Radiance FX** tech insert returns for its third year! The diverse checklist of this serial-#'d set is comprised of legends, rookies and star veterans. There are also serial-#'d <u>Blue, Gold</u> and <u>Green</u> parallels.