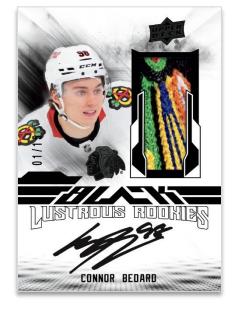

All content is subject to change without further notice. Card images are solely for the purpose of design display.

UD BLACK OBSIDIAN PATCH Gold Parallel

UD BLACK STEEL SIGNATURES Gold Parallel

UD BLACK LUSTROUS RAP Clarity Variant

SPx wouldn't be complete without its coveted **UD Black Obsidian**, **UD Black Lustrous** and **UD Black Pride of a Nation** inserts. Chock-full of auto and auto patch cards - headlined by the incredible **UD Black Lustrous RAP** and **RAP Clarity Variant** cards that everyone will be hunting for - the UD Black lineup has been expanded with the addition of the rare **UD Black Steel Signatures** set (which includes a 1-of-1 <u>Emerald</u> parallel) and an <u>Emerald</u> parallel of the **UD Black Obsidian Rookies**, **Rookie Patch** and **Patch** cards!