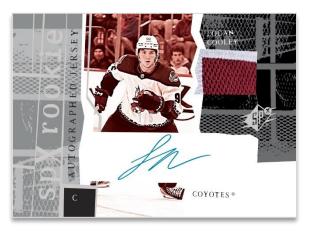

Look for serial-#'d **Rookie Auto Jersey** and **Rookie Auto Patch** cards, including retro versions celebrating the 20<sup>th</sup> Anniversary of the iconic 2003-04 SPx rookie design! These cards feature top rookies and serve as an extension of the rookie portion of the Base Set. Keep an eye out for <u>Spectrum</u> (#'d) parallels of both the Auto Jersey and Auto Patch cards, and <u>all-new</u> 1-of-1 <u>Gold Spectrum</u> parallels of just the Auto Patch cards!