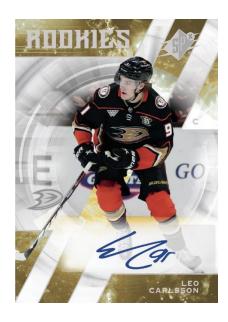

Look for serial-#'d **Rookie Auto Jersey** and **Rookie Auto Patch** cards, including retro versions celebrating the 20<sup>th</sup> Anniversary of the iconic 2003-04 SPx rookie design! These cards feature top rookies and serve as an extension of the rookie portion of the Base Set. Keep an eye out for <u>Spectrum</u> (#'d) parallels of both the Auto Jersey and Auto Patch cards, and <u>all-new</u> 1-of-1 <u>Gold Spectrum</u> parallels of just the Auto Patch cards!