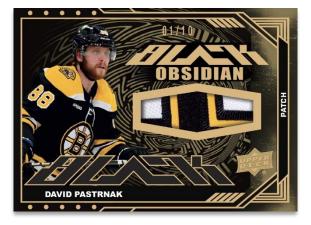

All content is subject to change without further notice. Card images are solely for the purpose of design display.

UD BLACK OBSIDIAN PATCH Gold Parallel

UD BLACK STEEL SIGNATURES Gold Parallel

UD BLACK LUSTROUS RAP Clarity Variant

SPx wouldn't be complete without its coveted **UD Black Obsidian**, **UD Black Lustrous** and **UD Black Pride of a Nation** inserts. Chock-full of auto and auto patch cards - headlined by the incredible **UD Black Lustrous RAP** and **RAP Clarity Variant** cards that everyone will be hunting for - the UD Black lineup has been expanded with the addition of the rare **UD Black Steel Signatures** set (which includes a 1-of-1 <u>Emerald</u> parallel) and an <u>Emerald</u> parallel of the **UD Black Obsidian Rookies**, **Rookie Patch** and **Patch** cards!