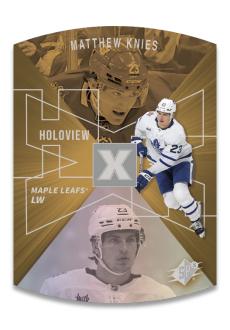

#### 1997-98 SPX HOLOVIEW RETROS

**Gold Parallel** 

Each card sports the classic 1997-98 SPx design while the checklist features top veterans and rookies.

Look for #'d Red and Gold parallels.