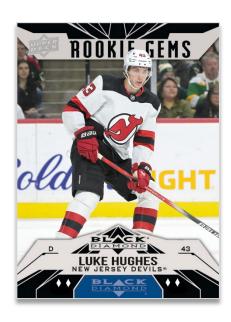

#### 2007-08 BLACK DIAMOND RETROS

**4-Star Rookies** 

These retro cards feature star veterans and rookies with 1, 2, 3, and 4 star variations on the 2007-08 Black Diamond base design.

Collectors should keep an eye out for #'d Ruby and Emerald Auto parallels.