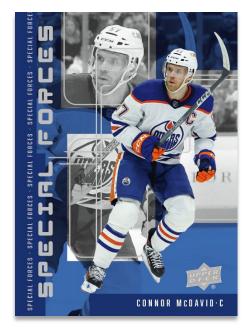

#### **SPECIAL FORCES**

A Classic MVP design returns with a checklist chock-full of star veterans and rookies.

This rare card is sure to be an awesome addition to any collection.