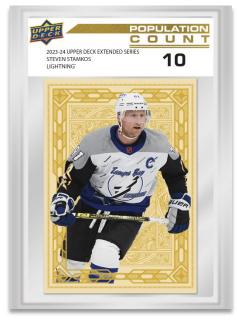

## POPULATION COUNT

This insert returns after a successful 2022-23 debut, but with a twist. This season, each card will be printed on acetate stock!

There are seven different print runs (1000, 500, 100, 50, 25, 10 and 1) of this unique 30-card set mimicking slabbed cards featuring top-tier stars and rookies.