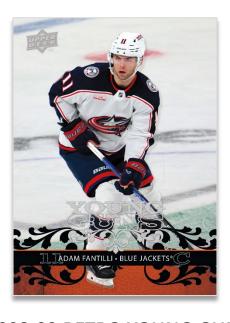

## → 2023-24 HOCKEY ← EXTENDED SERIES

**BASE SET** 

Regular

**BASE SET** 

**High Gloss Parallel** 

YOUNG GUNS®

**Red Outburst Parallel** 

Complete your 2023-24 Upper Deck Base Set - the most cherished and widely-collected annual set in hockey!

Extended Series delivers the final 250 cards: 200 veterans and 50 **Young Guns®/1st Round Rookies**.

Each box contains six (6) Young Guns®/1st Round Rookies cards, on average.

Collect the parallels of the Base Set that collectors have come to know and love and be on the lookout for all-new parallels of these exciting cards:

Outburst (Collect 1 Outburst parallel per box, on average!), Deluxe (#'d), Outburst Red (low-#'d), and Outburst Gold (low-#'d).