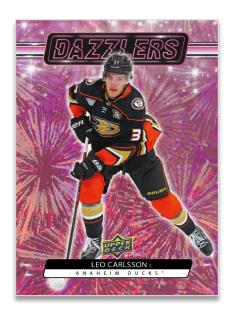

### **DAZZLERS**

**Pink Parallel** 

Finish off your **Blue Dazzlers** and **Pink Dazzlers** insert sets with the final 50 cards of the 2023-24 season.

The checklist features top rookies and several superstars!

Look for one (1) Blue Dazzlers card per box, on average.