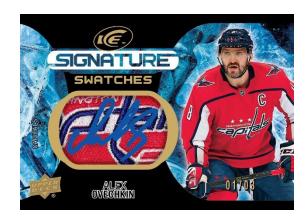

### SIGNATURE SWATCHES

**Black Parallel** 

**Signature Swatches** cards will be a prized addition to any collection. Each card features an autograph alongside a game-worn jersey swatch while the #'d <u>Black</u> parallels see the jersey swatch replaced by a patch swatch.