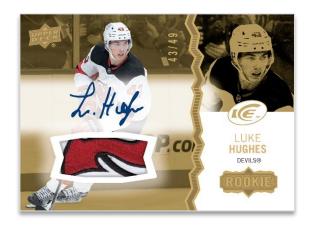

### **BASE SET ROOKIES**

**Gold Patch Auto Parallel** 

### **ICE PREMIERES**

**Green Parallel** 

The 2023-24 rookie class is shaping up to be a special one and 2023-24 Ice boasts an abundance of rookie cards - including many hard-signed rookie cards!

The 250-card base set consists of 100 veteran cards, 50 non-acetate rookie cards and 100 serially-#'d Ice Premieres acetate rookie cards.

- o Every pack contains, on average, one (1) non-acetate rookie card and one (1) veteran or rookie <u>Green</u> parallel card.
- o Collect up to nine (9) incredible parallels of the first 150 base set cards, highlighted by the Red Auto (#'d), Gold Patch/Gold Patch Auto (#'d), White Snowflake Auto and Black (#'d 1-of-1) parallels.
- The highly sought-after **Ice Premieres** acetate rookie cards split into five serially-#'d tiers make up the final 100 cards of the base set. There are also five (5) #'d parallels, including the coveted <u>Gold</u> (#'d) and <u>Black</u> (#'d 1-of-1) parallels. Every box contains, on average, two (2) Ice Premieres cards.
- Keep an eye out for #'d Ice Premieres Auto and Ice Premieres Auto Patch cards featuring the 50 best newcomers! Everyone will be on the hunt for 1-of-1 Black parallels of the Ice Premieres Auto Patch set!