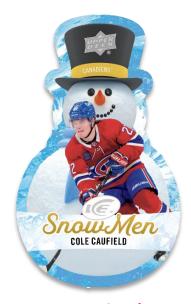

### **DEPTH OF WINTER**

**Blue Frost Parallel** 

The 2023-24 edition offers two new die-cut inserts: Snow Men and Depth of Winter. The Snow Men cards are die-cut into the shape of a snowman and feature legends, star veterans and rookies. The Depth of Winter cards sport a triangle die-cut and a checklist consisting of star veterans and top rookies.