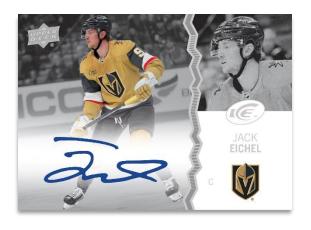

### **BASE SET**

White Snowflake Auto Parallel

### **ICE PREMIERES**

**Green Parallel** 

The 2023-24 rookie class is shaping up to be a special one and 2023-24 Ice boasts an abundance of rookie cards - including many hard-signed rookie cards!

The 250-card base set consists of 100 veteran cards, 50 non-acetate rookie cards and 100 serially-#'d Ice Premieres acetate rookie cards.