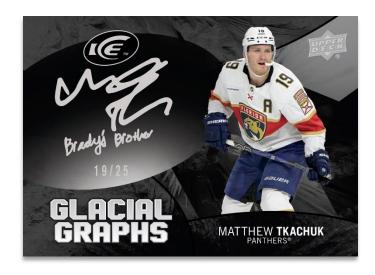

### **GLACIAL GRAPHS**

**Black Parallel** 

The stunning **Glacial Graphs** cards featuring autographs from young stars to legends of the game will be a hit with any type of collector. There are also #'d <u>Black</u> parallels sporting silver ink autos and, in many cases, inscriptions!