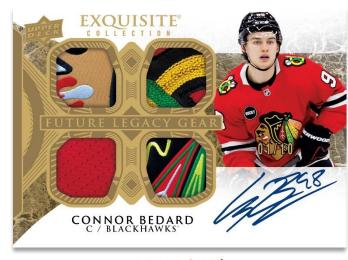

### **EXQUISITE® COLLECTION**

**Future Legacy Quad Materials Auto - Gold Parallel** 

This latest edition of Ice contains a wide variety of Exquisite® Collection sets: Rookies, Rookie Signatures, 03-04 Rookie Auto Patch, Material Signatures and the all-new Future Legacy Quad Material Auto. All Exquisite® Collection cards are serially-#'d. Look for coveted 1-of-1

Black parallels of all five sets!

**NEW INSERT! SNOW MEN STARS** 

**NEW INSERT!** 