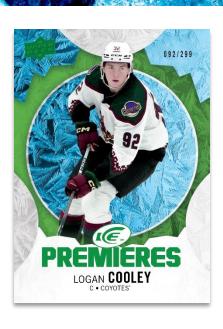

### **ICE PREMIERES**

**Green Parallel** 

The 2023-24 rookie class is shaping up to be a special one and 2023-24 Ice boasts an abundance of rookie cards - including many hard-signed rookie cards!

The 250-card base set consists of 100 veteran cards, 50 non-acetate rookie cards and 100 serially-#'d Ice Premieres acetate rookie cards.

- o Every pack contains, on average, one (1) non-acetate rookie card and one (1) veteran or rookie <u>Green</u> parallel card.
- o Collect up to nine (9) incredible parallels of the first 150 base set cards, highlighted by the Red Auto (#'d), Gold Patch/Gold Patch Auto (#'d), White Snowflake Auto and Black (#'d 1-of-1) parallels.
- The highly sought-after **Ice Premieres** acetate rookie cards split into five serially-#'d tiers make up the final 100 cards of the base set. There are also five (5) #'d parallels, including the coveted <u>Gold</u> (#'d) and <u>Black</u> (#'d 1-of-1) parallels. Every box contains, on average, two (2) Ice Premieres cards.
- Keep an eye out for #'d Ice Premieres Auto and Ice Premieres Auto Patch cards featuring the 50 best newcomers! Everyone will be on the hunt for 1-of-1 Black parallels of the Ice Premieres Auto Patch set!