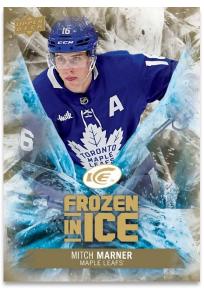

### **FROZEN IN ICE**

**Gold Parallel** 

The popular **Frozen in Ice** rip-card insert returns! The checklist is comprised of stars, superstars and top rookies, and each card hosts an **Ice Premieres Mini** rookie acetate card.

Lucky collectors will pull #'d Gold and Black parallels. There are also #'d Gold and Black parallels of the minis!