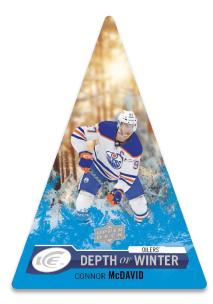

### **DEPTH OF WINTER**

**Blue Frost Parallel** 

The 2023-24 edition offers two new die-cut inserts: Snow Men and Depth of Winter. The Snow Men cards are die-cut into the shape of a snowman and feature legends, star veterans and rookies. The Depth of Winter cards sport a triangle die-cut and a checklist consisting of star veterans and top rookies.

> Collect three (3) Depth of Winter cards per box, on average, and keep an eye out for #'d White Frost and Blue Frost parallels!