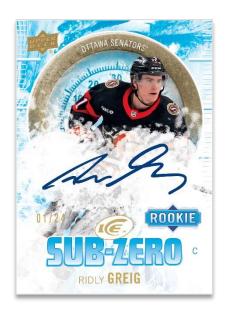

### **SUB ZERO ROOKIES**

**Gold Parallel** 

The **Sub Zero Stars**, **Sub Zero Rookies** (#'d) and **Sub Zero Rookies Variants** cards are back, along with a #'d <u>Gold</u> parallel of the Stars and non-variant Rookies. Collect one (1) of these cards per box, on average. The Variants were made for only five of the top rookies!

Look for <u>Blue Auto</u> parallels of the non-variant Rookies, as well as #'d <u>Green Auto</u> parallels of the variants.