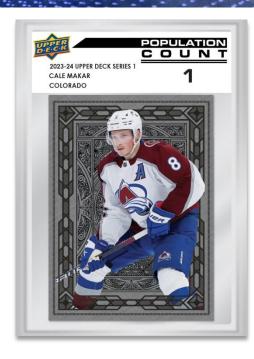

#### POPULATION COUNT

The **Population Count** insert returns after a successful 2022-23 debut, but with a twist. This season, each card will be printed on acetate stock! There are seven different print runs (1000, 500, 100, 50, 25, 10 and 1) of this unique 30-card set mimicking slabbed cards and featuring top-tier stars and rookies.

Everyone will be chasing the low-print run versions!