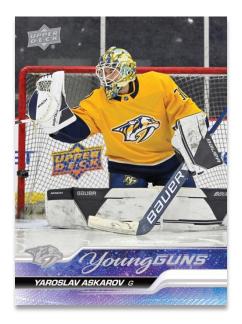

2023-24 HOCKEY

SERIES ONE

YOUNG GUNS®

Regular

YOUNG GUNS®

**Outburst Gold Parallel** 

Series 1 sports the first 250 cards of the 2023-24 Upper Deck base set. Annually, the Upper Deck base set is the most widely-collected base set in hockey. The set includes 198 veteran cards, 49 **Young Guns®** cards (the most anticipated rookie cards of the season!) and three checklist cards. As noted above, we've expanded the parallel lineup. Here are the new parallels:

Outburst Silver | Deluxe (#'d) | Outburst Red (low-#'d) | Outburst Gold (#'d 1-of-1)

The returning & ever-popular Exclusives (#'d), High Gloss (low-#'d) and Clear Cut (Hobby-exclusive) parallels round out the impressive lineup that gives collectors a great deal of desirable cards to chase. Are you ready to hunt for 1-of-1 Young Guns® cards?!