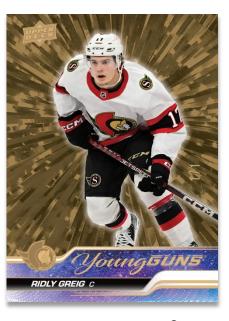

2023-24 HOCKEY

SERIES ONE

YOUNG GUNS®

Regular

YOUNG GUNS®

**Outburst Gold Parallel** 

Series 1 sports the first 250 cards of the 2023-24 Upper Deck base set. Annually, the Upper Deck base set is the most widely-collected base set in hockey. The set includes 198 veteran cards, 49 **Young Guns®** cards (the most anticipated rookie cards of the season!) and three checklist cards. As noted above, we've expanded the parallel lineup. Here are the new parallels:

Outburst Silver | Deluxe (#'d) | Outburst Red (low-#'d) | Outburst Gold (#'d 1-of-1)

The returning & ever-popular Exclusives (#'d), High Gloss (low-#'d) and Clear Cut (Hobby-exclusive) parallels round out the impressive lineup that gives collectors a great deal of desirable cards to chase. Are you ready to hunt for 1-of-1 Young Guns® cards?!