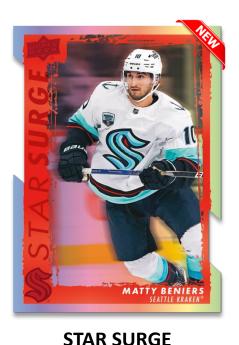

<u>Special Edition</u>: Each card displays a current star veteran or top rookie on an elegant design. In addition to the regular cards, look for rare Red & Gold (low-#'d) parallels.

Star Surge: This set showcases rising stars. In addition to the regular cards, there are rare Red Die-Cut and Gold Die-Cut (low-#'d) parallels to collect.