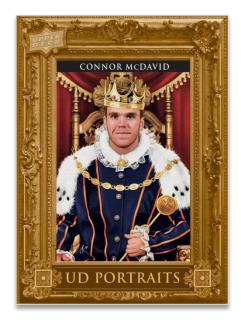

#### **UD PORTRAITS**

Regular

Fans and collectors alike will be blown away by the **UD Portraits** cards! The latest version of this classic insert portrays star veterans and rookies like you've never seen them before! No two portraits are the same.

Collect at least one (1) UD Portraits card per box, on average, and keep an eye out for low-#'d Silver Frame and Red Frame parallels, as well as printing plates.