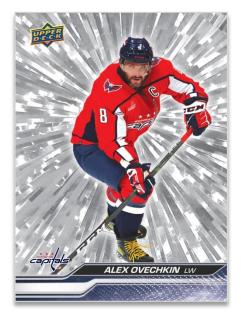

2023-24 HOCKEY

SERIES ONE

YOUNG GUNS®

Regular

YOUNG GUNS®

**Outburst Gold Parallel** 

Series 1 sports the first 250 cards of the 2023-24 Upper Deck base set. Annually, the Upper Deck base set is the most widely-collected base set in hockey. The set includes 198 veteran cards, 49 **Young Guns®** cards (the most anticipated rookie cards of the season!) and three checklist cards. As noted above, we've expanded the parallel lineup. Here are the new parallels: