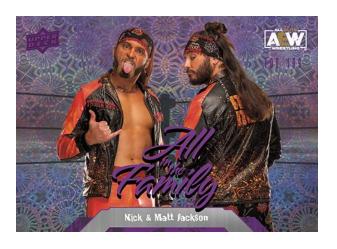

Collect, on average, five (5) Pyro parallels and one (1) AEW Rampage parallel from every box!

**NEW INSERT!** 

**DAZZLERS** 

**Green Parallel** 

Fans and collectors alike will be buzzing about the stunning **Dazzlers** insert featuring all of the biggest names on the AEW roster. Collect both the Blue set and the rarer Green set.

Look for four (4) Dazzlers cards per box, on average.

**NEW INSERT!** 

**MIC CHECK** 

Regular

Mic Check features 20 of AEW's best behind the microphone. These fan-favorite wrestlers are adept at getting the crowd hyped up. Collect both the regular set and the #'d Silver Foil parallel.