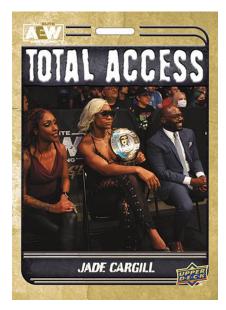

## **TOTAL ACCESS**

Regular

Get a look at wrestlers outside the ring (backstage, interviews, about to the enter the ring, etc.) via the **Total Access** set. Look for cards from the regular set as well as the <u>Silver</u>, <u>Red</u> (low-#'d) and <u>Gold</u> <u>Spectrum</u> (#'d 1-of-1) parallels!