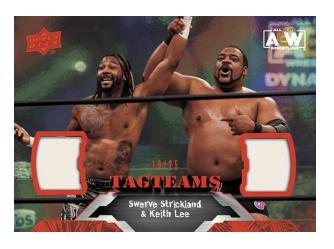

BASE SET WRESTLERS
Gold Auto Parallel

BASE SET TAG TEAMS
Red Mat Parallel

BASE SET ALL IN THE FAMILY

**Purple Pyro Parallel** 

The 2023 edition includes a 100-card base set consisting of four subsets - Wrestlers (1-70), Tag Teams (71-80), Crew (81-92) and the all-new All in the Family (93-100). Each card in the All in the Family subset features AEW members who are related to each other.