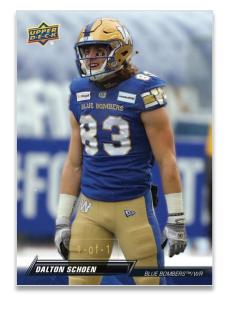

## 2023 CANADIAN FOOTBALL LEAGUE

**BASE SET**Gold Parallel

BASE SET
Black One-of-One Parallel

**BASE SET**Auto Parallel

2023 CFL sports a 100-card base set which includes top players from all nine teams!

In addition to the regular set, collect up to five exciting parallels:

Gold | Exclusives (#'d) | High Gloss (Low-#'d) | Black 1-of-1 | Auto