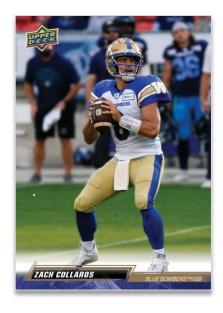

## 2023 CANADIAN FOOTBALL LEAGUE

**BASE SET**Gold Parallel

BASE SET
Black One-of-One Parallel

**BASE SET**Auto Parallel

2023 CFL sports a 100-card base set which includes top players from all nine teams!

In addition to the regular set, collect up to five exciting parallels: