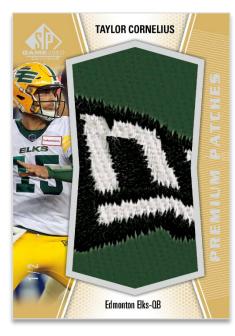

### **CFL Premium Patches**

Look for massive swatches from game-worn jerseys! This low-numbered set features a letter from a player's jersey and the numbering varies according to length of the player's last name!