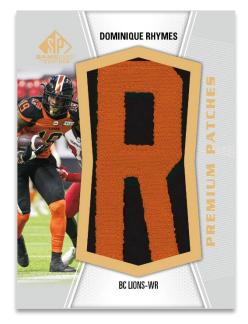

### **CFL Premium Patches**

Look for massive swatches from game-worn jerseys! This low-numbered set features a letter from a player's jersey and the numbering varies according to length of the player's last name!