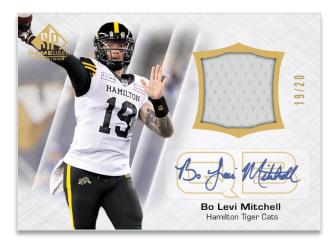

# **CFL Auto Patches**

Look for low-numbered **CFL Auto Patch** cards! These cards feature game-worn memorabilia and an autograph from your favorite stars.