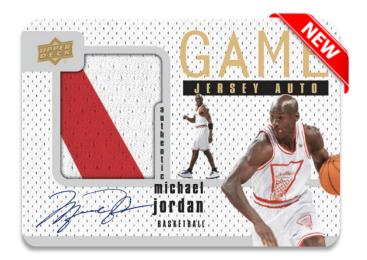

## GOODWIN CHAMPIONS HOBBY

UD GAME JERSEY Autograph Parallel

A unique insert set inspired by the classic 1997-98 Upper Deck Basketball Game Jersey design. The checklist is highlighted by some of the top athletes on the planet! Be on the look-out for the highly sought-after **Michael Jordan Game Jersey** card featuring event worn memorabilia from the 1994 Charity All-Star Game. Also, keep an eye out for rare **Game Jersey Autograph** cards!