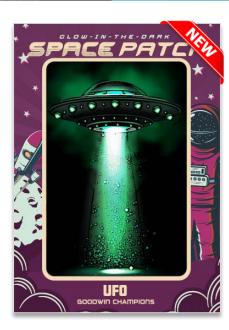

### GLOW-IN-THE-DARK SPACE Manufactured Patch Tier 5

This is a five-tiered collection of embroidered glow-in-the dark manufactured patch cards commemorating space constellations and some of the coolest objects in the galaxy! Their beauty, artistry and rarity will make this unique 100-card set a welcome addition to your collection.