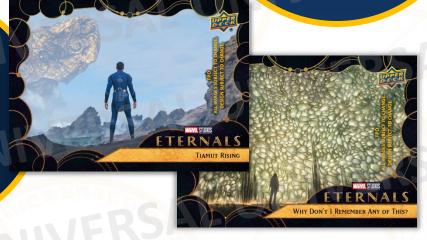

### MARVEL STUDIOS ER





#### PACK HITS (ON AVERAGE)

- 4 BASE SET OR
  - CHARACTER CARDS
- 1 GREEN PARALLEL CARD
- 1 INSERT OR CHASE CARD

#### BOX HITS (ON AVERAGE)

- 1 #'D PARALLEL CARD
- 3 SILVER PARALLEL CARDS
- HIT FROM THE FOLLOWING:
  - AUTO CARD, LENTICULAR. PLEXI, OR METAL CARD
- \*FILM CEL CARD

#### CASE HITS (ON AVERAGE)

- 2 AUTOGRAPHED CARDS
- 5 PLEXI CARDS
- 3-4 LENTICULAR CARDS
- 1 METAL CARD



# MARYEL STUDIOS ETERNALIS





100-CARD BASE SET
INCLUDING 25
CHARACTER CARDS



BLACK
PARALLEL
CARDS
#'D TO 1



PURPLE PARALLEL CARDS

#'D TO 15



### MARVEL STUDIOS ETERNALIS



IMMORTALS & MORTALS

GOLD AUTOGRAPHED

PARALLEL #'D TO 5





FIND EPIC Battle Insert Cards

ETERNALS VS DEVIANTS



FLASHBACKS HIGH SERIES

• GOLD PARALLEL - #'D TO 99

ETERNAL SCENERY

BLACK PARALLEL - #'D TO





# MARVEL STUDIOS ER A





\*MANUFACTURED

- 4 TIERS
- RARE AUTO VARIANT
- GOLD PARALLEL #'D TO 25



ETERNAL REGARD

Gemma Chan as Sersi

ETERNAL INK

DISCOVER TALENT AUTO CARDS







• STARS ARE ETERNAL

WHEN IMMORTALS WALK THE EART

.............

FILM CELS

DAVID KAYE OS ARISHEM THE JUDGE

COLLECT DIE-CUT METAL CARDS

• PRELIMINARY PROFILES