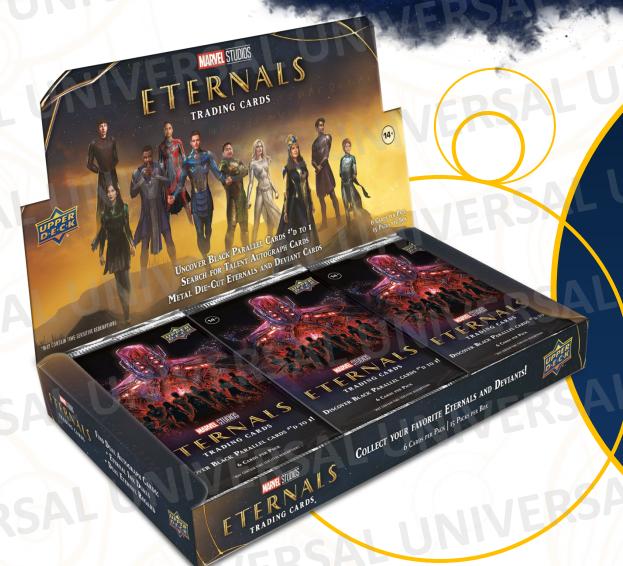

# MARYEL STUDIOS ETERNALIS

100-CARD BASE SET
INCLUDING 25
CHARACTER CARDS

BLACK
PARALLEL
CARDS
#'D TO 1

PURPLE PARALLEL CARDS

#'D TO 15