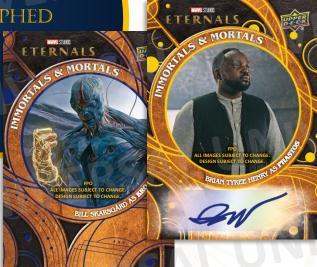

### MARVEL STUDIOS ETERNALIS

IMMORTALS & MORTALS

GOLD AUTOGRAPHED

PARALLEL #'D TO 5

FIND EPIC Battle Insert Cards

ETERNALS VS DEVIANTS

FLASHBACKS HIGH SERIES

• GOLD PARALLEL - #'D TO 99