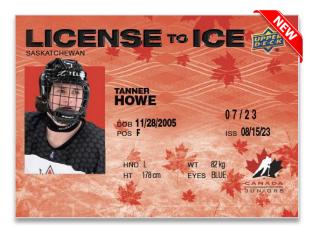

### Team Canada Juniors

Including Team Canada Women

LICENSE TO ICE Red Parallel

#### **SKATING THE WAVE**

License to Ice (New!) In this all-new 60-pt. plexi set, each card front mimics a driver's license. Keep an eye out for low-#'d <u>Red</u> parallels!

Skating the Wave (New!) Each player is popped-out on Wavefront Pattern Foilboard!