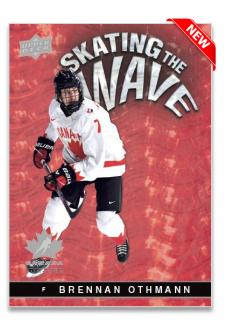

### Team Canada Juniors

Including Team Canada Women

LICENSE TO ICE Red Parallel

#### **SKATING THE WAVE**

License to Ice (New!) In this all-new 60-pt. plexi set, each card front mimics a driver's license. Keep an eye out for low-#'d <u>Red</u> parallels!

Skating the Wave (New!) Each player is popped-out on Wavefront Pattern Foilboard!