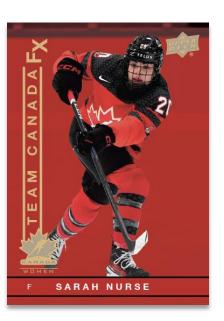

#### **TEAM CANADA FX**

The 2023 edition features some amazing tech inserts, three of which are new:

Go to the Top (New!) & Team Canada FX In both sets, each player is featured on a Light FX background with Gold Spectrum deco foil.