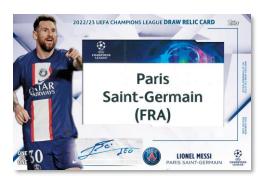

Collect the greatest players in the 200-card *Base Set* and all-new Insert sets, such as *Now Starring* and *Premium Partnerships*. Look out for autograph cards and search for Official UCL Draw Card Autograph Relics featuring authentic draw cards from the 2021/22 UEFA Champions League competition draw, combined with autographs of the biggest names.

## **AUTOGRAPHS & RELICS**

Premium Partnerships Autograph Parallel

Official Draw Card Autograph
Relic – Lionel Messi