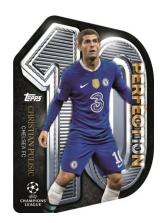

1959 Topps – Zinedine Zidane

PERECT10N - Christian Pulisic

#### PERFECT10N – 1:144 Hobby Packs

The No. 10 shirt is a badge of honor. Collect the most exciting current and iconic legends to have worn the number 10 from across UEFA's club competitions in this die-cut insert.