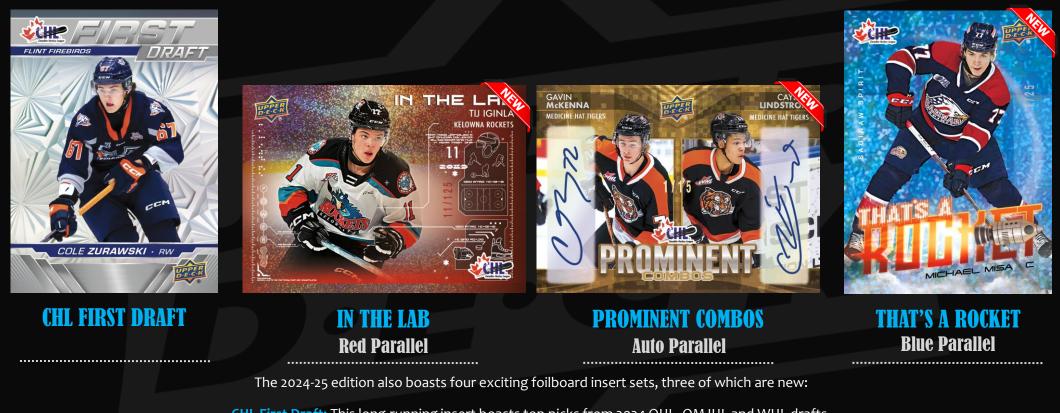

# **2024-25 CANADIAN HOCKEY LEAGUE** THE INSERTS

CHL First Draft: This long-running insert boasts top picks from 2024 OHL, QMJHL and WHL drafts. In the Lab: This set boasts the top players honing their craft in the CHL. Prominent Combos: Each card in this set features a pair of prominent prospects from the same team. That's a Rocket: An aggregation of top goal scorers!

There are four serially-numbered parallels of each set - <u>Red</u>, <u>Blue</u>, <u>Auto</u> and <u>Black</u> (#'d 1-of-1) - and each is printed on a different eye-popping patterned foilboard!

Content is subject to change without further notice. Card images are solely for the purpose of design display (including players featured) and are subject to change without further notice.