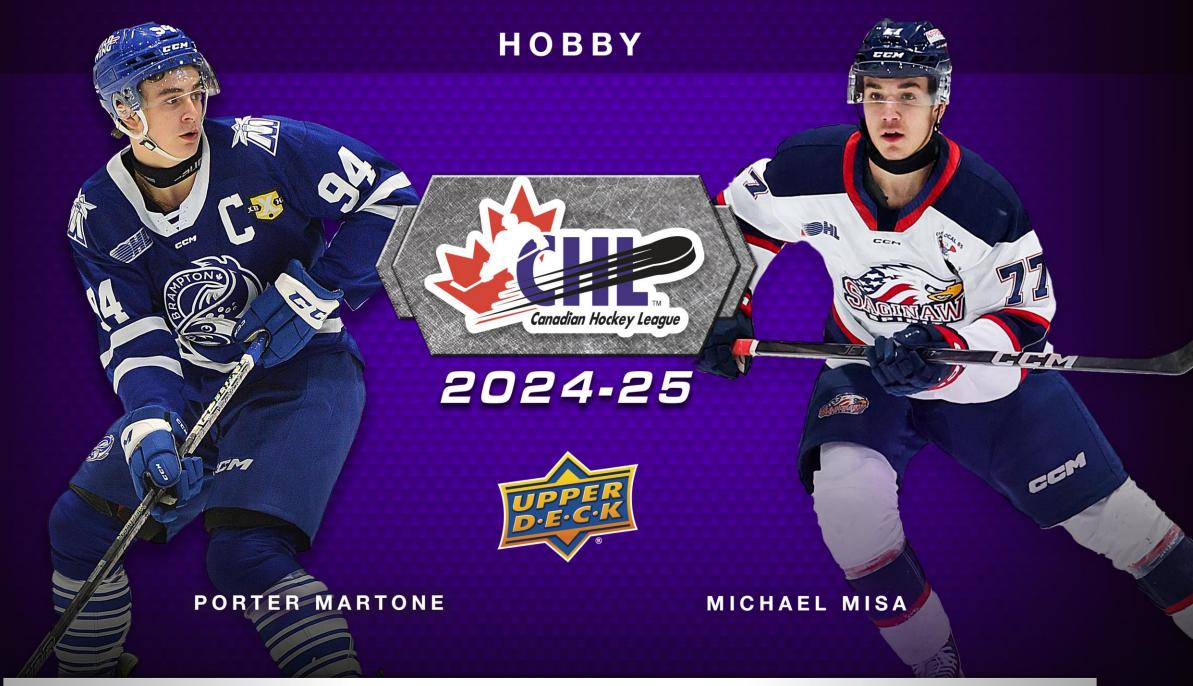

# **2024-25 CANADIAN HOCKEY LEAGUE** THE BASE SET

2024-25 CHL sports a 400-card **Base Set** that includes 50 **Stars** and 50 **Star Rookies** cards featuring many of the most highly-touted prospects in the game. Over 150 CHL players were included in the NHL Central Scouting's Preliminary Players to Watch list for the 2025 NHL Draft<sup>®</sup>. Collect <u>1</u> Stars or Star Rookies card per pack, on average!