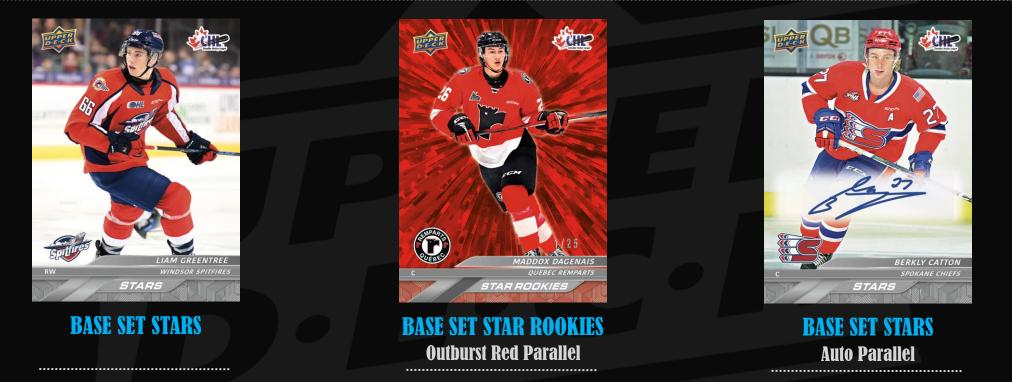

# **2024-25 CANADIAN HOCKEY LEAGUE** THE BASE SET

2024-25 CHL sports a 400-card **Base Set** that includes 50 **Stars** and 50 **Star Rookies** cards featuring many of the most highly-touted prospects in the game. Over 150 CHL players were included in the NHL Central Scouting's Preliminary Players to Watch list for the 2025 NHL Draft<sup>®</sup>. Collect <u>1</u> Stars or Star Rookies card per pack, on average!

In addition to the return of the ever-popular Exclusives (#'d to 100) and High Gloss (#'d to 10) parallels of the complete Base Set, the Outburst parallels that debuted in the 2023-24 edition and were a big hit with collectors return as well! Look for the following Outburst parallels of just the 100 Base Set Stars & Star Rookies cards:

Outburst | Outburst Red (#'d to 25) | Outburst Gold (#'d 1-of-1)

There are also <u>Auto</u> parallels of both the first 100 cards of the Base Set, as well as the Base Set Stars & Star Rookies. The parallel lineup is loaded with chase cards! Also keep an eye out for Printing Plates from the complete Base Set - some of which include autographs.