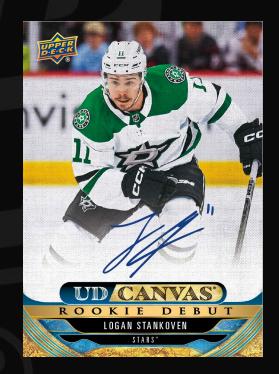

Collect the popular Canvas Signatures and Canvas Rookie Debuts sets! Look for <u>Red Ink</u> and <u>Gold Ink</u> parallels of the Canvas Signatures set, and <u>Signatures</u> and <u>Gold Ink Signatures</u> parallels of the Rookie Debuts set.

## **UD CANVAS ROOKIE DEBUT SIGNATURES**