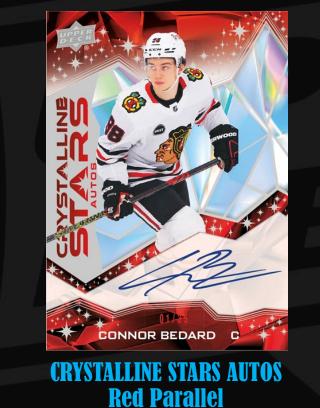

# **2024-25 Clear Cut Hockey**

Look for the all-new Crystalline Stars Autos insert set that sports low-#'d <u>Red</u>, <u>Blue</u>, and <u>Gold</u> Parallels. These cards are sure to be an impressive addition to any collection.