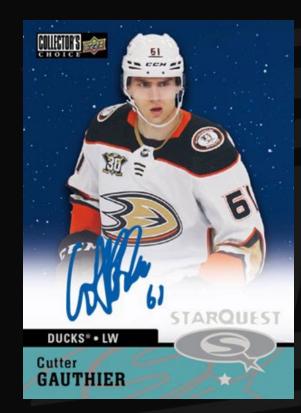

ets! Look for <u>Red Ink</u> and <u>Gold Ink</u> parallels of the Canvas Signatures set, and <u>Signatures</u> and <u>Gold Ink Signatures</u> parallels of the Rookie Debuts set.



**Base Set Autos** 



Base Set Greats Autos High Gloss Parallel



## **UD CANVAS ROOKIE DEBUT SIGNATURES**





# **2024-25 Clear Cut Hockey**

Look for the all-new Crystalline Stars Autos insert set that sports low-#'d <u>Red</u>, <u>Blue</u>, and <u>Gold</u> Parallels. These cards are sure to be an impressive addition to any collection.

Be on the hunt for the Upper Deck Vintage Autos which have the old-school feel that collectors have come to cherish. Search for the low-#'d <u>Red</u> and <u>Purple</u> parallels of this insert set!









# **2024-25 Clear Cut Hockey** RETRO ROOKIE AUTOS & CONFIGURATION



### **1997-98 UD COLLECTORS CHOICE STARQUEST ROOKIE AUTOS**

#### **RETRO ROOKIE AUTOS!**

Be on the lookout for some iconic retro rookie designs including:

2014-15 SPA Future Watch Auto 2015-16 Ultimate Rookies 2017-18 The Cup Rookies 2011-2012 Upper Deck Young Guns® 2018-19 Trilogy Rookies

## **CONFIGURATION**

**Card per Pack** 

Pack per Box