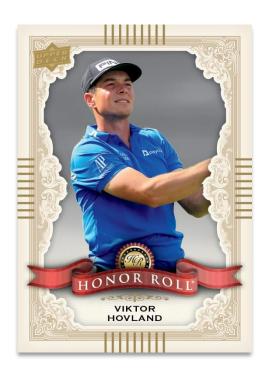

# UPPER DECK GOLF

HONOR ROLL®
Regular

DAZZLERS Green In addition to Young Guns® cards, Upper Deck Golf also brings four popular hockey inserts to the sport, each featuring young up-and-comers, veteran stars and legends of the game:

**Honor Roll®:** Collect all 50 of these elegantly designed cards featuring top vets, legends and young stars on rainbow foilboard!

**UD Canvas®:** This classic insert also includes Young Guns® versions!