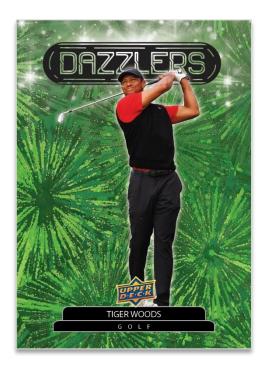

## **Mass Blaster**

**Green Dazzlers** 

**Dazzlers:** Golf collectors will love these dazzling, brightly colored cards. There are five different colors:

Red (Retail Box Exclusive)
Blue (Retail Box)
Pink (Retail Box)
Green (Blaster Box Exclusive)
Orange (Tin Exclusive)