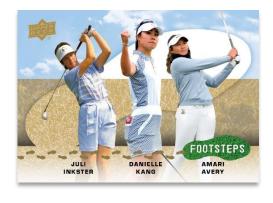

## **Retail & Mass Blaster**

Footsteps (Including a Gold Parallel)

## **FOOTSTEPS**

**Gold Parallel** 

### Retail & Blaster Box Exclusive!

Each card in this set features three golfers - a legend, a veteran star and a young star or rookie.

Collect one (1) per box and keep an eye out for <u>Gold</u> parallels!