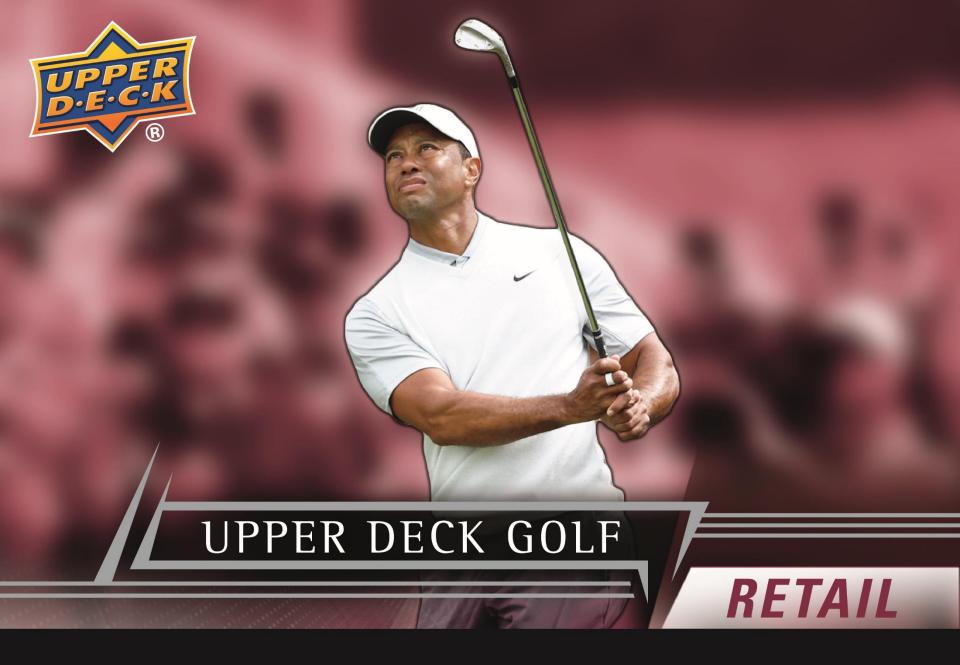

# UPPER DECK GOLF

**BASE SET VETS/LEGENDS** 

Regular

YOUNG GUNS®

Regular

Upper Deck Golf features a 150-card **Base Set** consisting of the following four subsets: **Vets/Legends**, **Season Highlights**, **Season Highlights** - **Debut Date** & **Young Guns**®.

## Retail

8 Cards per Pack - 24 Packs per Box

## Retail

**Red Dazzlers** 