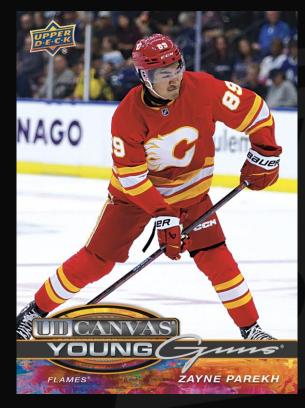

### UD CANVAS® YOUNG GUNS®

UD Canvas<sup>®</sup>, a longtime favorite, features a collection of the League's top stars along with the best of the Young Guns<sup>®</sup>.

Series One contains the first 120 cards of this intra-series set.