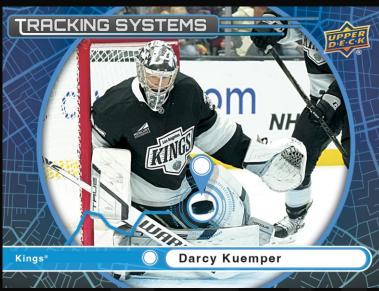

### FRACKING SYSTEMS

Paying homage to goalies, this foilboard set captures netminders making saves.

Look for Speckle parallels too!