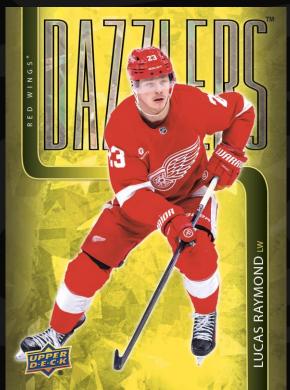

#### DAZZLERSTM

### Gold

The popular **Dazzlers**<sup>™</sup> set boasts a new design for the 2025-26 season and there's an all-new <u>Gold</u> version to collect!

This is a 150-card intra-series set, and Series One sports the first 50 cards. The checklist consists of mostly star veterans, but there are a few rookies sprinkled in!