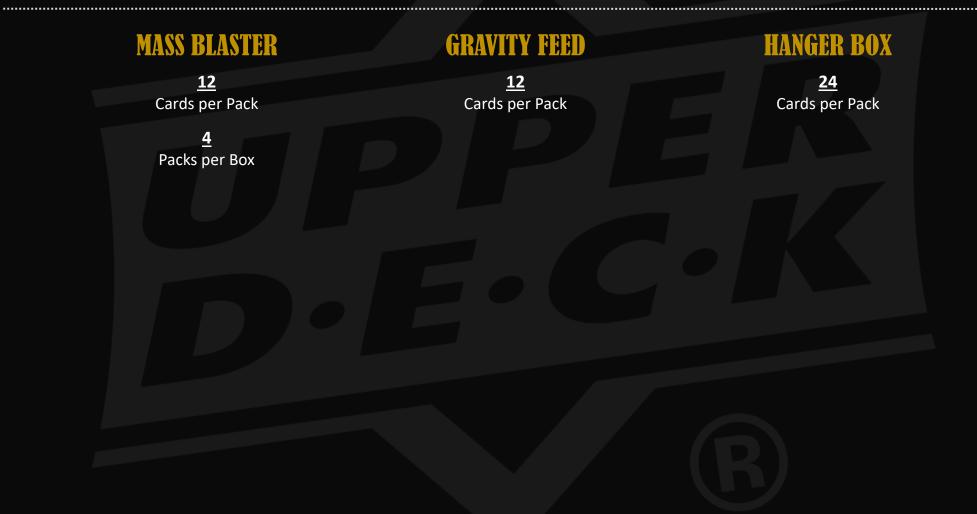

riving for their first Stanley Cup®.

Keep an eye out for Speckle parallels!



Content is subject to change without notice. Card images are solely for the purpose of design display.



## **2025-26 UPPER DECK SERIES ONE** THE INSERTS: NEW ARRIVALS



#### CONNOR BEDARD BLACKHAWKS® COMPOSITIONS

#### COMPOSITIONS

Everyone will love the look of these cards, and with a checklist consisting of top stars and rookies, this foilboard set is going to be an instant hit!



### ENCORE

A UD classic making its return! Series One sports the first 100 cards of this intra-series set featuring LTFX. At least two players per team are featured.



Content is subject to change without notice. Card images are solely for the purpose of design display.



## **2025-26 UPPER DECK SERIES ONE** CONFIGURATIONS









## **2025-26 UPPER DECK SERIES ONE** INTRA-SERIES CHART

| SET                                                                                       | SERIES 1     | SERIES 2       | EXTENDED SERIES |
|-------------------------------------------------------------------------------------------|--------------|----------------|-----------------|
| <b>Base Set</b><br>Includes Young Guns® and, if applicable, 1 <sup>st</sup> Round Rookies | 1-250        | 215-500        | 501-750         |
| Dazzlers™                                                                                 | DZ-1 – DZ-50 | DZ-51 – DZ-100 | DZ-101 – DZ-150 |
| Encore                                                                                    | E-1 – E-100  | E-101 – E-200  | -               |
| OPC Glossy