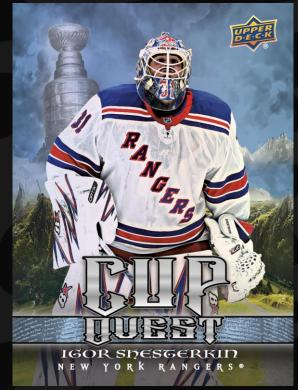

#### **CUP QUEST**

This foilboard set features a design resembling old fantasy video game covers and a checklist consisting of top veteran stars who are still striving for their first Stanley Cup®.

Keep an eye out for Speckle parallels!