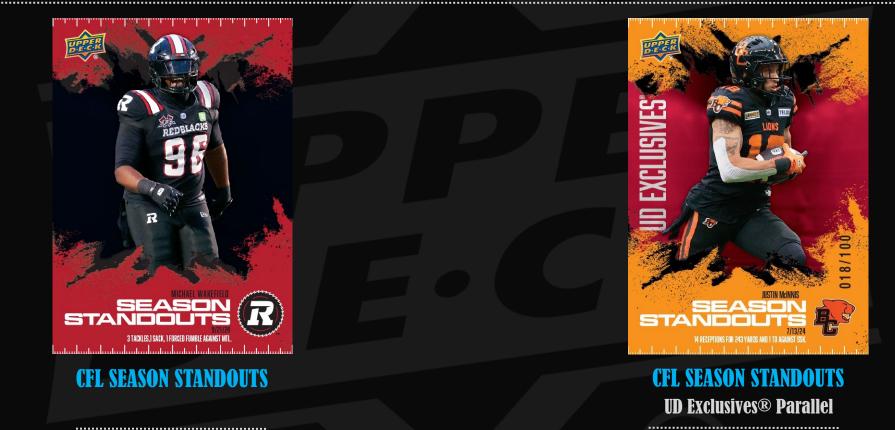

## **2025 CFL** SEASON STANDOUTS

In addition to the Base Set, Collectors should search for the 20-card **CFL Season Standouts** subset! These awesome cards feature top performers and a highlight of the game they excelled in! Collect one (1) CFL Season Standouts card per pack, on average!

Hunt for a variety of parallels including the <u>Gold</u> parallel. Between the Base Set and CFL Season Standouts, Collectors should expect to find one (1) Gold parallel card per pack, on average!

Content is subject to change without further notice. Card images are solely for the purpose of design display.