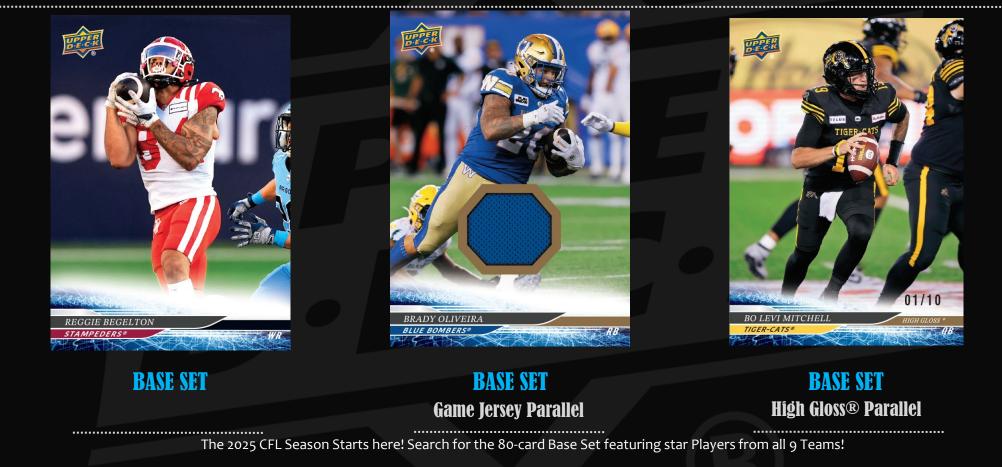

## **2025 CFL** BASE SET

Hunt for a variety of numbered parallels including Upper Deck classic parallels such as <u>UD Exclusives®</u> and <u>High Gloss®</u>! Collectors should expect to find one (1) numbered card per pack, on average!

In addition to the numbered content, Collectors should be on the lookout for Auto and Game Jersey parallels of the Base Set! All the memorabilia in this product is game-worn!