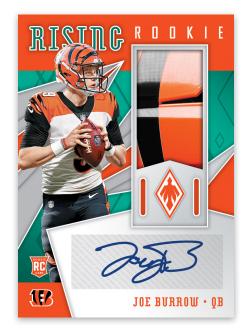

#### RISING ROOKIE MATERIAL SIGNATURE HELMET LOGO

Rising Rookie Material Signature features 30 players with special swatches of material such as footballs, gloves and helmets! All versions of Rising Rookie Material Signature are sequentially numbered to 149 or less, and feature the special 1/1 versions.