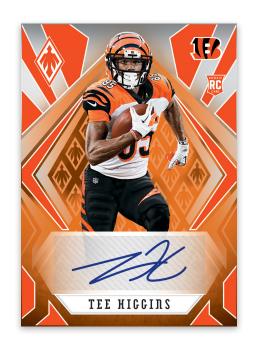

#### **ROOKIE AUTOGRAPHS ORANGE**

Rookie Autographs is a auto variation of the Rookie set, featuring SP parallels this is a set collectors will be sure to hunt.

PANINI