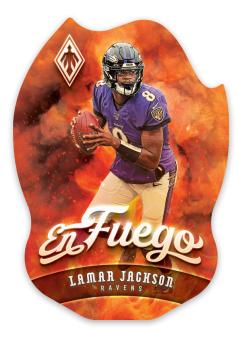

#### **EN FUEGO**

A sure fire hit, En Fuego is one of three brand new case hit inserts for Phoenix Football. Beautifully designed with a unique die-cut, En Fuego features the best players in the NFL, including some of the top rookies from this year's draft class. En Fuego is certian to be one of the hottest cards this year!