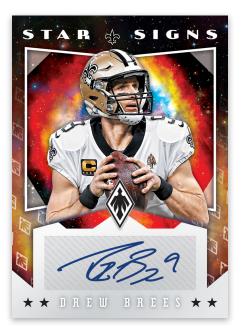

#### **STAR SIGNS**

A brand new auto set for Phoenix, Star Signs features some of the biggest names in the game, Veteran or Rookie, Star Signs has something for all collectors.