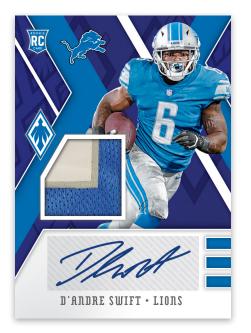

#### **RPS ROOKIE AUTO JERSEY BLUE PRIME**

On average, each box of Phoenix delivers at least one rookie autographed memorabilia card. Be on the hunt for the other versions of RPS Rookie Auto Jersey.