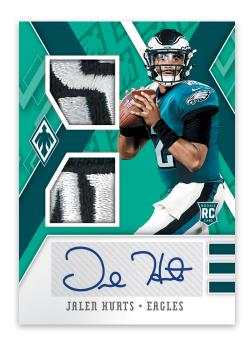

#### RPS ROOKIE AUTO DUAL JERSEY PRIME GREEN

Collect dual-swatch autos of some of the top rookies in the 2020 NFL Draft! These stunners are all loaded with memorabilia and authentic autographs. Look for sequentially numbered parallel versions.