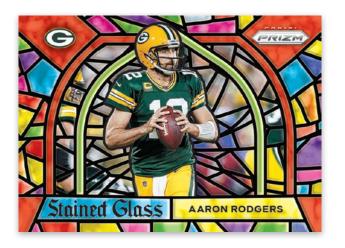

#### HOBBY

**STAINED GLASS** 

Stained Glass makes its triumphant return to Prizm Football, look for one card from this 20 card-set in every 5 cases, on average! HOBBY