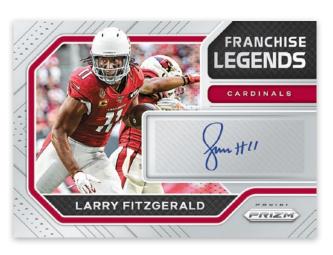

### **FRANCHISE LEGENDS SIGNATURES**

## HOBBY ROOKIE AUTOGRAPHS GREEN SCOPE

On average, find one Rookie Patch Autograph per case!

Franchise Legends Signatures, a starstudded autograph set that features some of the biggest names in NFL History!