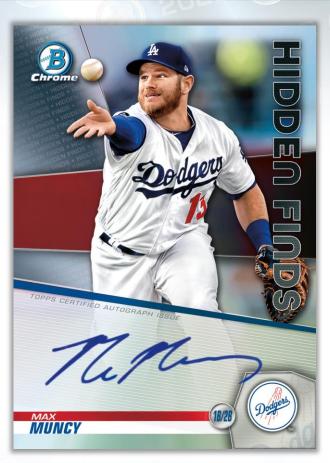

NEW! Hidden Finds – (1:24 Packs) Find the diamonds in the rough who made it out of the late rounds of the draft and rose through the ranks.

> Atomic Refractor Parallel - #'d to 150 Gold Refractor Parallel - #'d to 50 Red Refractor Parallel - #'d to 5 SuperFractor Parallel - #'d 1-of-1

AUTOGRAPHS (CONTINUED)

Hidden Finds Autograph