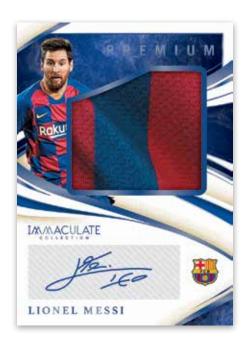

# PREMIUM SWATCH AUTOGRAPHS SAPPHIRE

Premium Swatch Autographs utilizes the other primary parts of a traditional soccer kit - the shirt and shorts. These distinctive memorabilia pieces are accompanied by a signature from some of the world's top players and can also be found in Sapphire (Max #'d/25), Gold (Max #'d/10) and Platinum (#'d/1).

### **PREMIUM SWATCH AUTOGRAPHS**

Premium Swatch Autographs (Max #'d/75) Premium Swatch Autographs Jersey Number (Max #'d/50) Premium Swatch Autographs Sapphire (Max #'d/25)

Premium Swatch Autographs Gold (Max #'d/10) Premium Swatch Autographs Platinum (#'d/1)