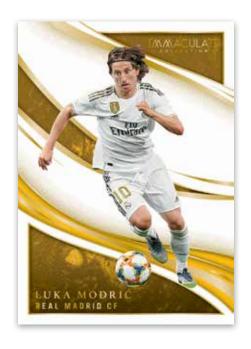

### **BASE SET GOLD**

Numbered to only 99, the 200-card Base Set showcases a mix of veteran superstars and up-andcoming youngsters such as Lionel Messi, Cristiano Ronaldo, Mohamed Salah, Kylian Mbappé, Kai Havertz, Erling Haaland, Rodrygo and more!

#### **BASE SET**

Base Set (#'d/99) Base Set Bronze (#'d/50) Base Set Sapphire (#'d/25) Base Set Gold (#'d/10) Base Set Platinum (#'d/1)