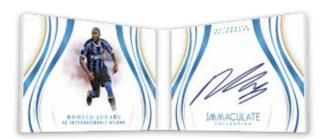

## **AUTOGRAPHED BOOKLETS PLATINUM**

Signature Moves and Signature Moves Jersey Autograph Booklets join the Immaculate family with stunning acetate autographs in classic booklet form. You can now collect four different booklet-style inserts (Autographed Booklets and Patch Autographed Booklets) featuring today's notable names and upcoming stars of the future!