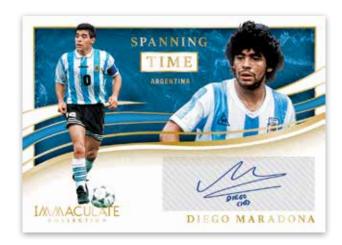

### **SPANNING TIME**

Spanning Time celebrates the playing careers of 15 storied players, featuring an autograph and two photographs from their incredible careers. These and four other themed inserts - Moments, Milestones, Introductions, Celebration Signatures - are all numbered to 25 or less with no parallels.