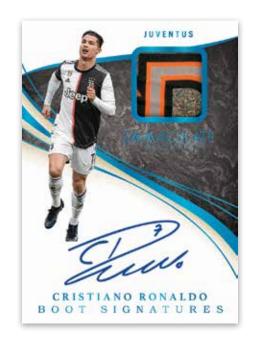

## **BOOT SIGNATURES PLATINUM**

Immaculate has always been known for great memorabilia pieces, and this year is no exception. Boot Signatures is one of many inserts that utilize shoes and autographs to their fullest!

### **BOOT SIGNATURES**

Boot Signatures (Max #'d/80) Boot Signatures Sapphire (Max #'d/25) Boot Signatures Gold (Max #'d/10) Boot Signatures Platinum (#'d/1)