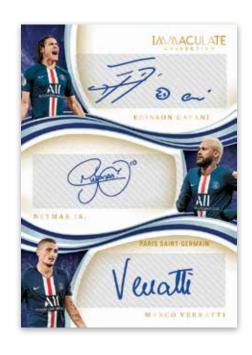

### TRIPLE AUTOGRAPHS GOLD

Immaculate includes two stylish multi-autographed inserts - Dual and Triple Autographs. Find teammates from prominent teams of the past and present with each card limited to 35 or less!