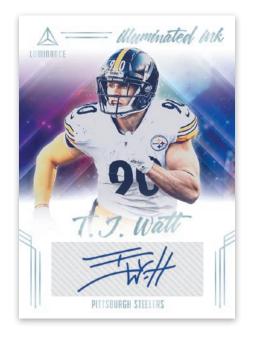

### **ILLUMINATED INK**

Find a colorful redesign of Illuminated Ink, which includes some of the best players in the NFL.