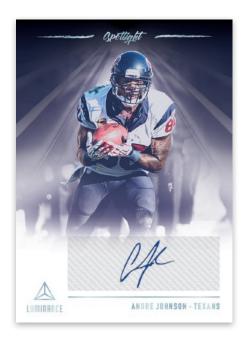

### **SPOTLIGHT SIGNATURES**

Using spotlighting technologies, Spotlight Signatures captures some of the best current and retired players in the NFL with dazzling action photography.