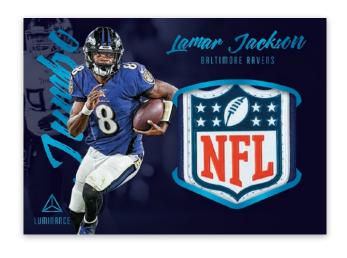

### **JERSEY SWAP**

New in 2020: Look for case hit inserts, which include the following inserts, Jersey Swap, Shining Stars, Rising, Jubliee and Moments.