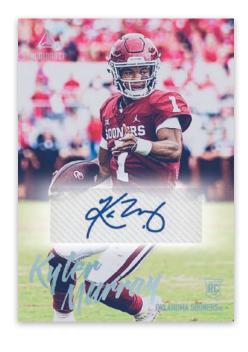

### **ROOKIE LUMINANCE AUTO**

New in 2020: Look for Rookie Luminace Autos, which features the same full-bleed action photography with an autograph!

### **ROOKIE LUMINANCE AUTO**

Rookie Luminance Gold Auto (max #'d /100)

Rookie Luminance Blue Auto (max #'d /50)

Rookie Luminance Green Auto (max #'d /10)

Rookie Luminance Platinum Auto (#'d 1/1)