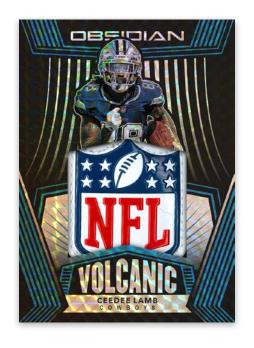

### VOLCANIC MATERIALS ELECTRIC ETCH BLUE FINITE

Look for jumbo memorabilia rookie cards in Volcanic Materials, these parallel to prime and super prime versions that inculde the 1/1 NFL Shield!

### **VOLCANIC MATERIALS**

Electric Etch Orange max #'d /75 Electric Etch Green max #'d /50 Electric Etch Yellow max #'d /25 Electric Etch Red max #'d /10 Electric Etch Blue Finite #'d /1