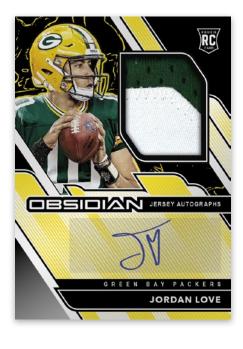

ROOKIE JERSEY AUTOGRAPHS ELECTRIC ETCH YELLOW

Find oversized memorabilia autographs with Rookie Jersey Autographs, hunt for amazing low-numbered prime versions of all the best rookies!

### **ROOKIE JERSEY AUTOGRAPHS**

Electric Etch Orange max #'d /99 Electric Etch Green max #'d /50 Electric Etch Yellow max #'d /25 Electric Etch Red max #'d /10 Electric Etch Blue Finite #'d /1