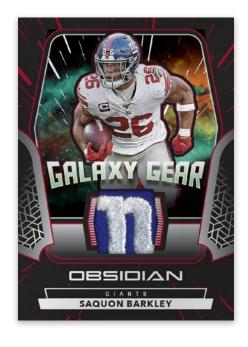

### **GALAXY GEAR ELECTRIC ETCH RED**

Chase out of this world memorabilia cards with Galaxy Gear, find all the best and brightest stars the NFL has to offer in this colorful memorabilia card.

### **GALAXY GEAR**

Electric Etch Orange max #'d /75 Electric Etch Green max #'d /50 Electric Etch Yellow max #'d /25 Electric Etch Red max #'d /10