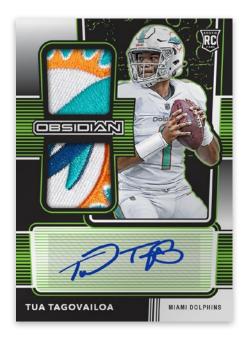

ROOKIE JERSEY AUTOGRAPHS ELECTRIC ETCH YELLOW

Find oversized memorabilia autographs with Rookie Jersey Autographs, hunt for amazing low-numbered prime versions of all the best rookies!

## ROOKIE JERSEY INK ELECTRIC ETCH GREEN

Hunt for even more rookie autographed memorabilia cards with Rookie Jersey Ink, which parallels to prime and super prime versions!