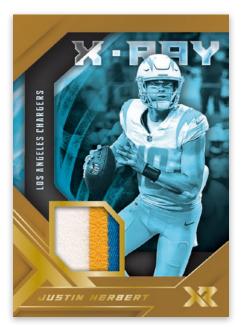

## **X-RAY SWATCHES GOLD**

X-Ray Swatches is a brand new memorabilia set to XR this year, it combines unique effects and some of the top rookies in the NFL to create a brand new chase for all collectors.

### X-RAY SWATCHES

X-Ray Swatches Max #'d/99 X-Ray Swatches Blue Max #'d/49 X-Ray Swatches Orange Max #'d/25 X-Ray Swatches Gold Max #'d/10 X-Ray Swatches Green Max #'d/5 X-Ray Swatches Tags One-of-One X-Ray Swatches Super Prime One-of-One