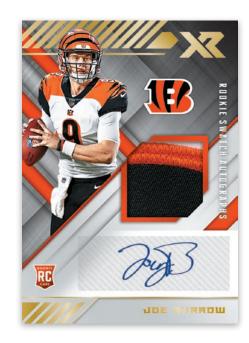

## **ROOKIE SWATCH AUTOGRAPHS**

Fastly becoming an industry favorite, Rookie Swatch Autographs features 17 unique 1-of-1s along with multiple color parallels. With a checklist featuring the top rookies of the 2020 NFL Draft, Rookie Swatch Autographs is sure to be a hit among all collectors.

### **ROOKIE SWATCH AUTOGRAPHS**

Rookie Swatch Autographs max #'d/199 Rookie Swatch Autographs Red max #'d/75 Rookie Swatch Autographs Blue max #'d/49 Rookie Swatch Autographs Orange max #'d/25 Rookie Swatch Autographs Gold max #'d/10 Rookie Swatch Autographs Green max #'d/5 Rookie Swatch Autographs - 17 different Oneof-Ones