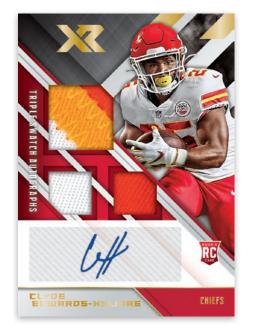

## **ROOKIE TRIPLE SWATCH AUTOGRAPHS**

Find numerous triple swatch combinations to deliver even more amazing One-of-Ones!

**X-PONENTIAL INK BLUE** 

X-Ponential Ink highlights the best young vets in the league. Beautifully designed and SP color parallels make this a set to collect. Find a strong mix of veterans in this true One-of-One NFL Shields set!

#### **X-PONENTIAL INK**

X-Ponential Ink Max #'d/49 X-Ponential Ink Blue Max #'d/25 X-Ponential Ink Gold Max #'d/10 X-Ponential Ink Green Max #'d/5 X-Ponential Ink Black One-of-One X-Ponential Ink Printing Plates One-of-Ones