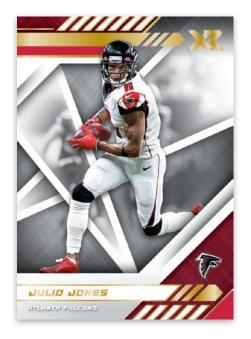

### **BASE WHITE**

The XR Base set is one of the best looking sets of the year and features a sleek, dull holographic card stock. XR features a 100-card set with color parallels dropping all the way down to One-of-Ones.