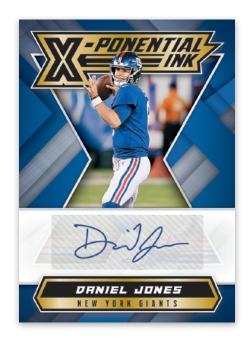

**NFL SHIELDS** 

PANINI

# **SELLING POINTS**

- Quickly becoming a fan favorite, XR delivers again in 2020! Each case will pack a one-of-one Patch Autograph, on average!
- Find some the most unique one-of-one patch autos of the 2020 season. Find autographs that feature NFL Shields, Nike patches, team logos, draft hats, shoes, gloves and footballs.
- Each box includes 2 autos and 1 memorabilia card, on average. One of your autographs is guaranteed to be a Rookie Autograph Jersey and the other will be either a rookie, veteran, or retired autograph. Each box will also have 1 insert, 4 parallels, 4 base and 2 rookies.
- Search for 1/1 NFL Shields of some of the top players in the NFL!
- Look for new memorabilia Inserts like X-Ray Swatches, Summit Swatches and Vortex Materials.