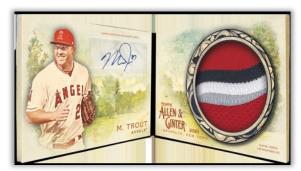

## Allen & Ginter Autographed Relic Book Cards

Showcasing jumbo relic pieces and player autographs on a dual-paneled book card. Sequentially numbered to 10.

## Allen & Ginter Dual Autographed Relic Book Cards

Cards will feature two autographs and two relic pieces. Sequentially numbered to 10.

Framed Mini Red Ink Autograph Card

Framed Mini Autograph Card Black Parallel

Autograph Relic Book Card