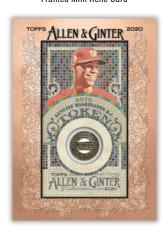

### Allen & Ginter "Have Ball, Will Travel" Token Relics

Pairing current and retired stars with mass transit tokens from their team city. Sequentially numbered to 5. **HOBBY EXCLUSIVE** 

### **Allen & Ginter Framed Originals**

100 original Allen & Ginter buyback cards. All numbered 1 of 1. HOBBY EXCLUSIVE

Framed Mini Relic Card

Have Ball Will Travel Token Relic Card