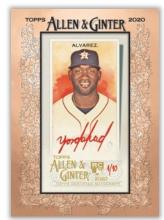

### **Allen & Ginter Framed Mini Autographs**

Featuring on-card autographs of the hottest rookies, veteran stars, and retired greats in Baseball, as well as world champion athletes and pop culture personalities.

- Black Framed Parallel Numbered to 25
- Red Ink Parallel Limited. HOBBY EXCLUSIVE