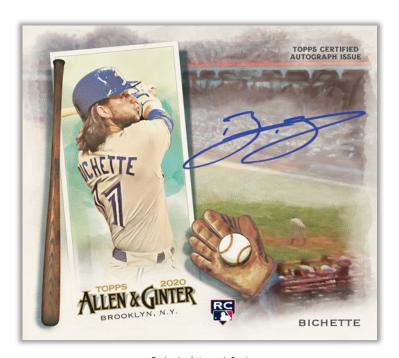

### **Allen & Ginter Framed Mini Autographs**

Featuring on-card autographs of the hottest rookies, veteran stars, and retired greats in Baseball, as well as world champion athletes and pop culture personalities.