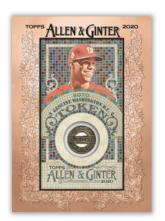

### Allen & Ginter "Have Ball, Will Travel" Token Relics

Pairing current and retired stars with mass transit tokens from their team city. Sequentially numbered to 5. **HOBBY EXCLUSIVE** 

### **Allen & Ginter Framed Originals**

100 original Allen & Ginter buyback cards. All numbered 1 of 1. HOBBY EXCLUSIVE

Framed Mini Relic Card

Have Ball Will Travel Token Relic Card