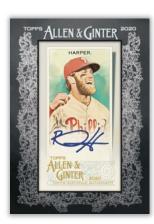

### **Allen & Ginter Framed Mini Autographs**

Featuring on-card autographs of the hottest rookies, veteran stars, and retired greats in Baseball, as well as world champion athletes and pop culture personalities.

- Black Framed Parallel Numbered to 25
- Red Ink Parallel Limited. HOBBY EXCLUSIVE