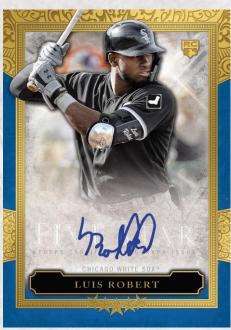

#### **Five Star Base Autographs**

Over 50 of the game's greats put pen to card.

- Purple Parallel #'d to 50
- Blue Parallel #'d to 25
- Green Parallel #'d to 15
- Gold Parallel #'d to 10
- Orange Parallel #'d to 5
- Red Parallel #'d 1 of 1

**Five Star Dual Autographs**Sequentially numbered to 10 or less

**NEW!** Five Star Triple Autographs
Sequentially numbered to 5 or less

Base Autograph Card

Base Autograph Card – Blue Parallel