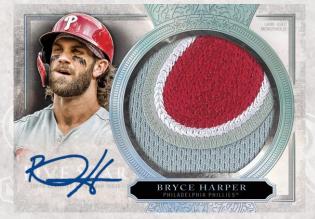

## **Five Star Autographed Jumbo Patch Cards**

The most collectable stars, past and present, are showcased here with jumbo uniform patch pieces and on-card autographs. All cards numbered to 25 or less.

- Gold Parallel #'d to 10
- Silver Rainbow Parallel #'d to 5
- Team Patch Parallel #'d 1 of 1
- MLB® Silhouetted Batter Logo Patch Parallel -#'d 1 of 1
- Laundry Tag Patch Parallel #'d 1 of 1
- Jersey Brand Patch Parallel #'d 1 of 1