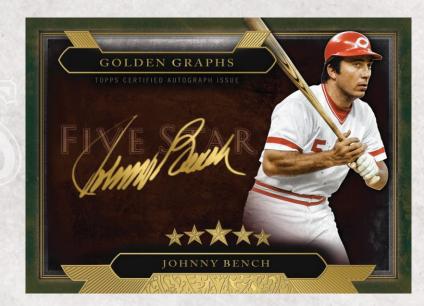

### **Five Star Golden Graphs**

On-card autographs using gold ink. Sequentially numbered to 40 or less. 1 per case.

### Parallels for the above:

- Purple #'d to 25
- Blue #'d to 20
- Green #'d to 15
- Gold #'d to 10
- Orange #'d to 5
- Red #'d 1 of 1

Golden Graphs Card