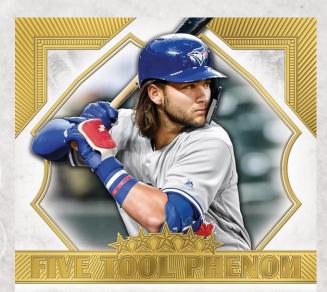

### **Five Tool Phenom Autographs**

Only the most talented of MLB® are showcased here with on-card autographs. Numbered to 25 or less

Five Star Parallel - #'d 1 of 1

Up to 60 MLB® greats sign these rare autograph cards. Select subjects will also include inscriptions. Numbered to 20 or less.

Five Tool Phenom Autograph Card