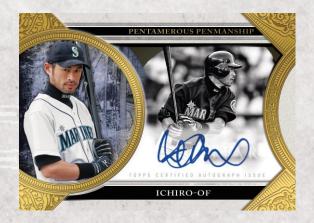

#### **Five Star Pentamerous Penmanship Autograph Cards**

On-card autographs on shadowbox cards. Up to 50 of the game's best. Numbered to 25 or less.

#### **Parallels**

- Green #'d to 10
- Gold #'d to 5
- Orange #'d to 3
- Red #'d 1 of 1