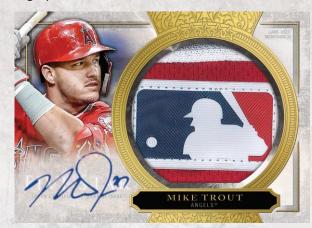

## **Five Star Autographed Jumbo Patch Cards**

The most collectable stars, past and present, are showcased here with jumbo uniform patch pieces and on-card autographs. All cards numbered to 25 or less.

- Gold Parallel #'d to 10
- Silver Rainbow Parallel #'d to 5
- Team Patch Parallel #'d 1 of 1
- MLB® Silhouetted Batter Logo Patch Parallel -#'d 1 of 1
- Laundry Tag Patch Parallel #'d 1 of 1
- Jersey Brand Patch Parallel #'d 1 of 1