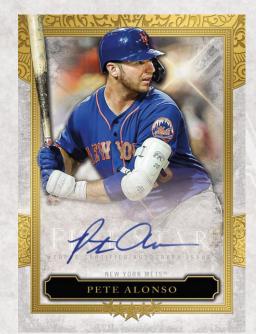

#### **Five Star Base Autographs**

Over 50 of the game's greats put pen to card.

- Purple Parallel #'d to 50
- Blue Parallel #'d to 25
- Green Parallel #'d to 15
- Gold Parallel #'d to 10
- Orange Parallel #'d to 5
- Red Parallel #'d 1 of 1