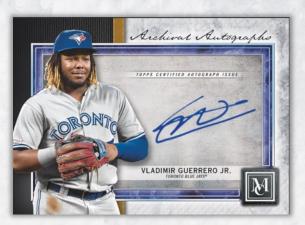

#### **ARCHIVAL AUTOGRAPHS**

Up to 100 players put pen to card on these on-card autographs. Numbered to 299 or less.

#### **PARALLELS**

Copper: #'d to 50 Gold: #'d to 25 Emerald: #'d 1 of 1