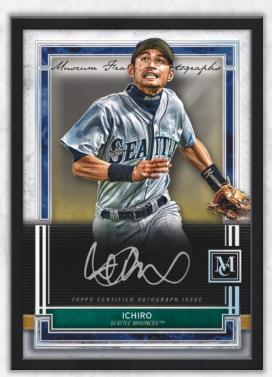

#### **MUSEUM FRAMED AUTOGRAPHS**

A staple in Museum Collection, these cards feature on-card autographs and receive a metallic frame. Found 1 per case.

Silver Frame - #'d to 15

Gold Frame - #'d to 10

Black Frame - #'d to 5

Wood Frame - #'d 1 of 1

ARCHIVAL AUTOGRAPH

SUPERSTAR SHOWPIECES AUTOGRAPH

ARCHIVAL AUTOGRAPH