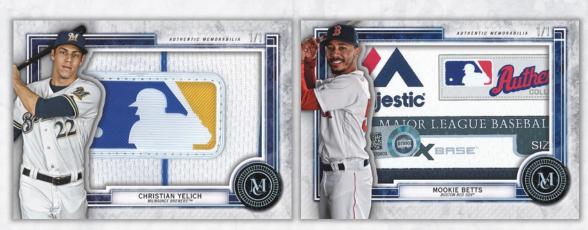

## MOMENTOUS MATERIAL JUMBO PATCH RELICS

Large MLB® game-used patches. Numbered to 5.

PARALLELS
Emerald: #'d 1 of 1

#### **MUSEUM MEMORABILIA**

Up to 200 *MLB®* Silhouetted Batter Logo patches from game-used uniforms. Numbered 1 of 1.