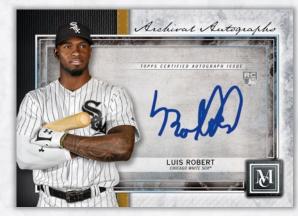

#### **ARCHIVAL AUTOGRAPHS**

Up to 100 players put pen to card on these on-card autographs. Numbered to 299 or less.

#### **PARALLELS**

Copper: #'d to 50 Gold: #'d to 25 Emerald: #'d 1 of 1