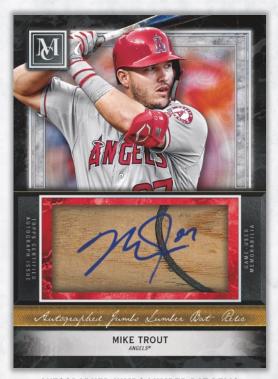

**AUTOGRAPHED JUMBO LUMBER BAT RELIC** 

#### **NEW!** AUTOGRAPHED JUMBO LUMBER

#### **BAT RELICS**

Up to 25 players with jumbo game-used bat barrel pieces and signatures. Numbered to 5 or less.