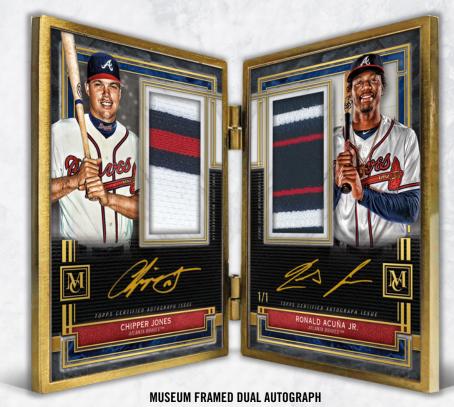

#### **MUSEUM FRAMED DUAL AUTOGRAPH PATCH BOOK CARDS**

Up to 15 dynamic pairings with on-card autos and jumbo game-used patch pieces. Numbered 1 of 1.