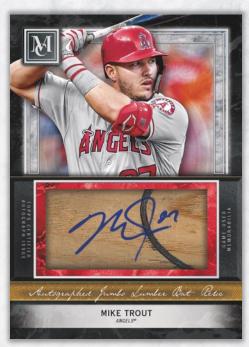

**AUTOGRAPHED JUMBO LUMBER BAT RELIC** 

#### **NEW!** AUTOGRAPHED JUMBO LUMBER

#### **BAT RELICS**

Up to 25 players with jumbo game-used bat barrel pieces and signatures. Numbered to 5 or less.