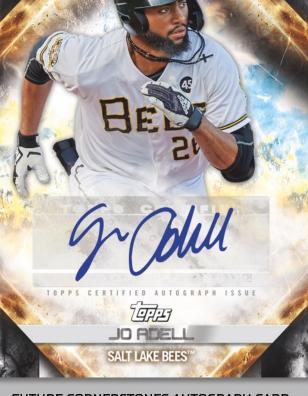

### **FUTURE CORNERSTONES**

- · Orange Parallel: sequentially #'d to 25
- Black Parallel: #'d 1-of-1

IDE CODNEDSTON

FUTURE CORNERSTONES AUTOGRAPH CARD