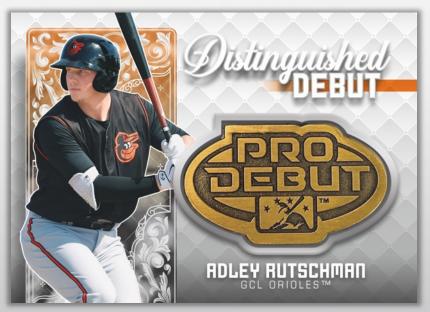

### Distinguished Debut Medallions

- · Gold Parallel: sequentially #'d to 50
- · Red Parallel: sequentially #'d to 10
- NEW! · Black Parallel: #'d 1-of-1
  - · Autograph Parallel: sequentially #'d to 10