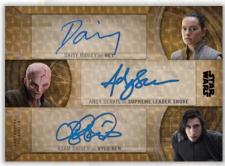

Wars Chrome Perspectives: Resistance vs. The First Order** features one autograph card per box guaranteed!

#### **Resistance Autographs Parallels:**

- Blue Refractor: #'d to 150
- X-Fractor: #'d to 99
- Gold Refractor: #'d to 50
- Orange Refractor: #'d to 25
- Red Refractor: #'d to 5
- SuperFractor: #'d 1/1

#### **First Order Autographs Parallels:**

- Blue Refractor: #'d to 150
- X-Fractor: #'d to 99
- Gold Refractor: #'d to 50
- Orange Refractor: #'d to 25Red Refractor: #'d to 5
- SuperFractor: #'d 1/1

#### **Duel Dual Autographs**

- SuperFractor: #'d 1/1

#### **Dual Autographs**

- SuperFractor: #'d 1/1

#### **Triple Autographs**

- SuperFractor: #'d 1/1

#### **Sketch Cards**



Resistance Autograph SuperFractor



First Order Autograph SuperFractor



**Duel Dual Autograph** 



Triple Autograph SuperFractor

## **AVAILABLE EXCLUSIVELY IN HOBBY SHOPS JUNE 2020**