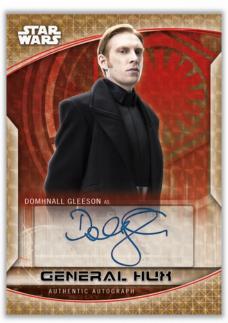

## **AUTOGRAPHS & SKETCH CARDS**

Topps **Star Wars Chrome Perspectives: Resistance vs. The First Order** features one autograph card per box guaranteed!

#### **First Order Autographs Parallels:**

- Blue Refractor: #'d to 150
- X-Fractor: #'d to 99
- Gold Refractor: #'d to 50
- Orange Refractor: #'d to 25Red Refractor: #'d to 5
- SuperFractor: #'d 1/1