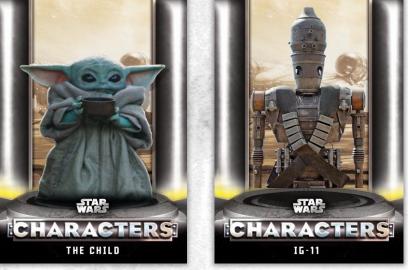

### **INSERT CARDS**

Look for 4 insert sets to collect!

**Characters** – Highlighting the key characters from Season 1

**Tools of the Bounty Hunter** – Highlighting the weapons and technology used by the Mandalorian

**Character Insert Card** 

Character Insert Card