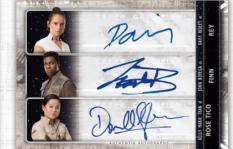

#### **Triple Autographs**

Black Parallel - #'d 1-of 1

Six-Person Autograph Card

Sketch Cards

Standard Sketch Cards

**Shaped Sketch Cards** 

DUAL AUTOGRAPH CARD BLACK PARALLEL

DUAL-SIDED SIX-PERSON AUTOGRAPH CARD