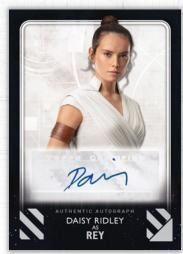

### **AUTOGRAPHS & SKETCH CARDS**

Topps *Star Wars: The Rise of Skywalker* Series 2 features one autograph card per box guaranteed!

#### Autograph Parallels include:

Red - #'d to 99

Silver - #'d to 25

Gold - #'d to 10

Black - Numbered 1 of 1

Autographed Printing Plates - Numbered 1 of 1