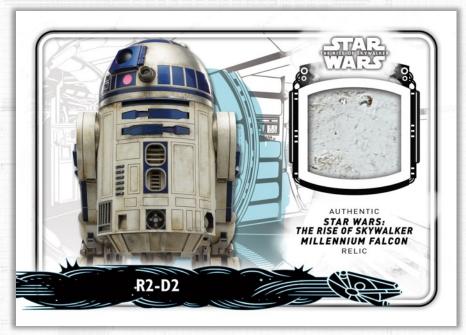

# Millennium Falcon Relic Cards Authentic Millennium Falcon pieces used in the film. Parallels:

Silver: #'d to 15 Gold: #'d to 4

Black: Numbered 1 of 1