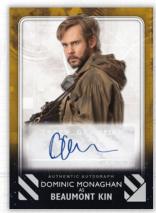

### **AUTOGRAPHS & SKETCH CARDS**

Topps *Star Wars: The Rise of Skywalker* Series 2 features one autograph card per box guaranteed!

#### Autograph Parallels include:

Red - #'d to 99

Silver - #'d to 25

Gold - #'d to 10

Black - Numbered 1 of 1

Autographed Printing Plates - Numbered 1 of 1