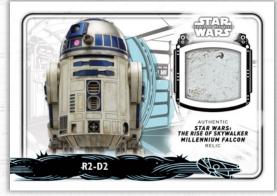

# Millennium Falcon Relic Cards Authentic Millennium Falcon pieces used in the film. Parallels:

Silver: #'d to 15 Gold: #'d to 4

Black: Numbered 1 of 1