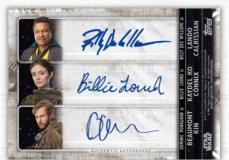

#### **Triple Autographs**

Black Parallel - #'d 1-of 1

Six-Person Autograph Card

Sketch Cards

Standard Sketch Cards

**Shaped Sketch Cards** 

DUAL AUTOGRAPH CARD BLACK PARALLEL

DUAL-SIDED SIX-PERSON AUTOGRAPH CARD