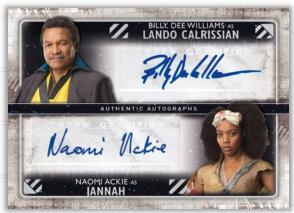

ium Falcon pieces used in the film. Parallels:

Silver: #'d to 15 Gold: #'d to 4

Black: Numbered 1 of 1

# Commemorative Vehicle Medallion Cards

#### Parallels:

Silver - #'d to 50 Gold - #'d to 25

Black - Numbered 1 of 1

Autograph Parallel: Black: #'d 1/1



MILLENNIUM FALCON RELIC CARD





### **AUTOGRAPHS & SKETCH CARDS**

Topps *Star Wars: The Rise of Skywalker* Series 2 features one autograph card per box guaranteed!

#### Autograph Parallels include:

Red - #'d to 99

Silver - #'d to 25

Gold - #'d to 10

Black - Numbered 1 of 1

Autographed Printing Plates - Numbered 1 of 1

#### **Dual Autographs**

Black Parallel - #'d 1-of 1

#### **Triple Autographs**

Black Parallel - #'d 1-of 1

Six-Person Autograph Card

Sketch Cards

Standard Sketch Cards

**Shaped Sketch Cards** 







DUAL AUTOGRAPH CARD BLACK PARALLEL





DUAL-SIDED SIX-PERSON AUTOGRAPH CARD

Topps *Star Wars: The Rise of Skywalker* Series 2 will be on sale exclusively in hobby stores April 2020!